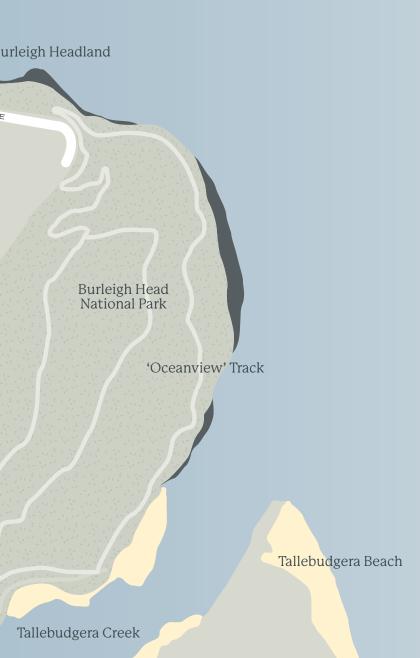

## UNINTERRUPTED BURLEIGH HEADS

B. OR. A

On the Burleigh Heads Esplanade, endless views stretch over the horizon and an unrivalled lifestyle awaits.

Positioned at the southern end of The Esplanade, 88 Burleigh is in the heart of everything the celebrated suburb has to offer.