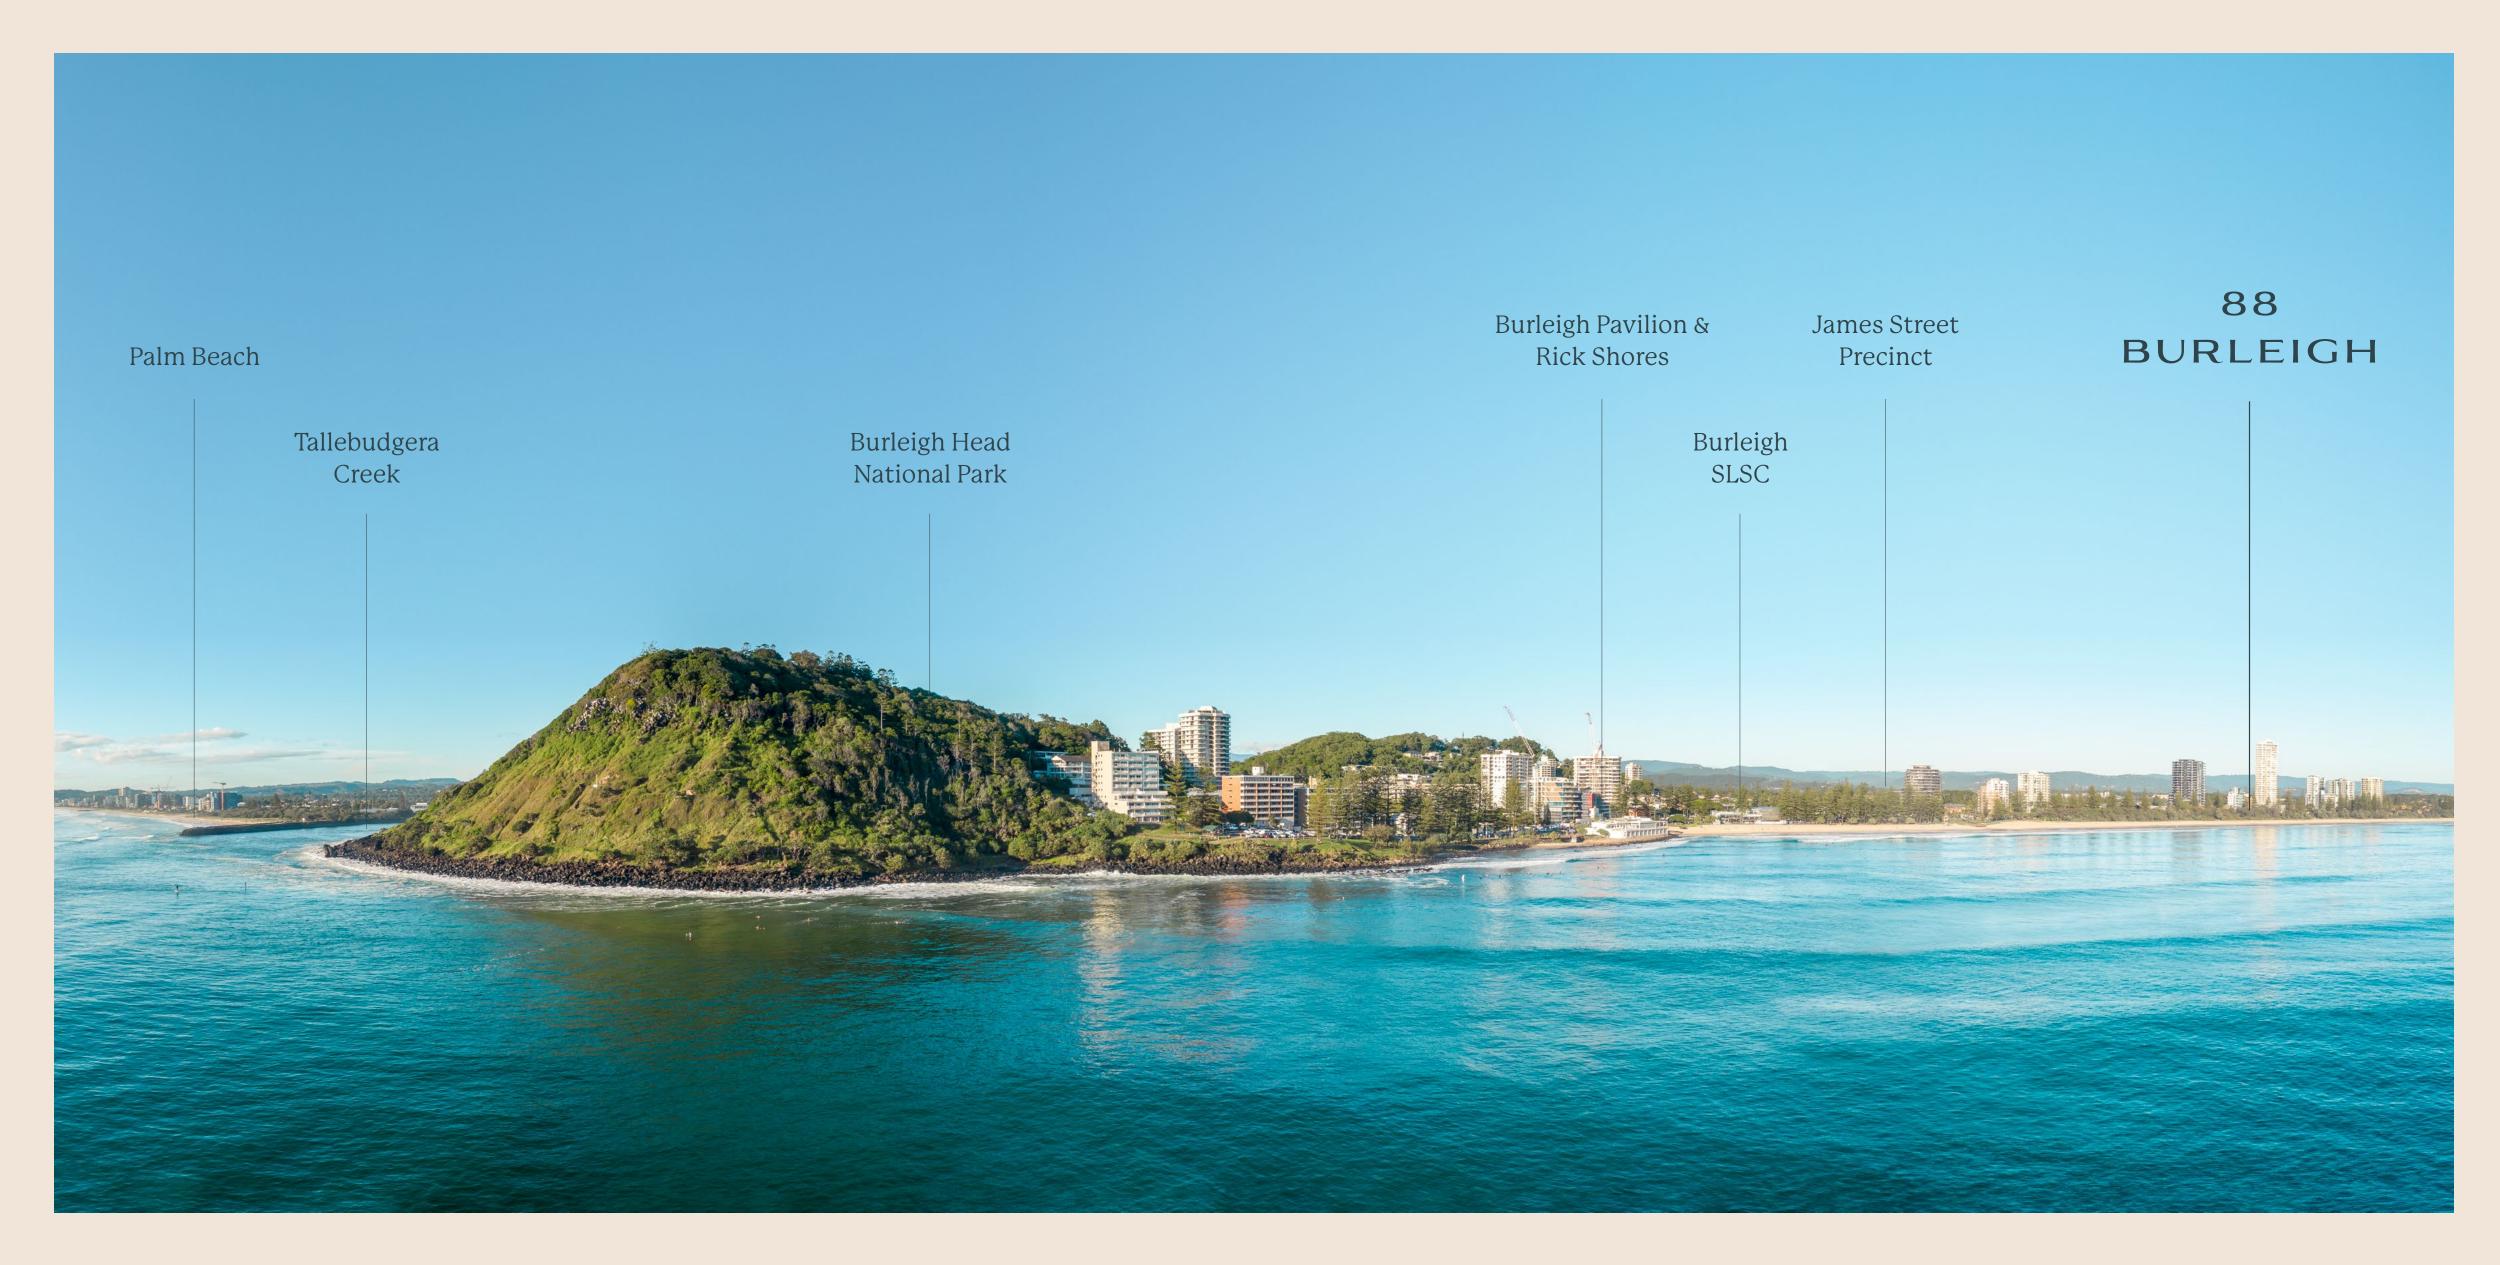

## UNINTERRUPTED BURLEIGH HEADS

B. OR. A

On the Burleigh Heads Esplanade, endless views stretch over the horizon and an unrivalled lifestyle awaits.

Positioned at the southern end of The Esplanade, 88 Burleigh is in the heart of everything the celebrated suburb has to offer.

# 88 BURLEIGH