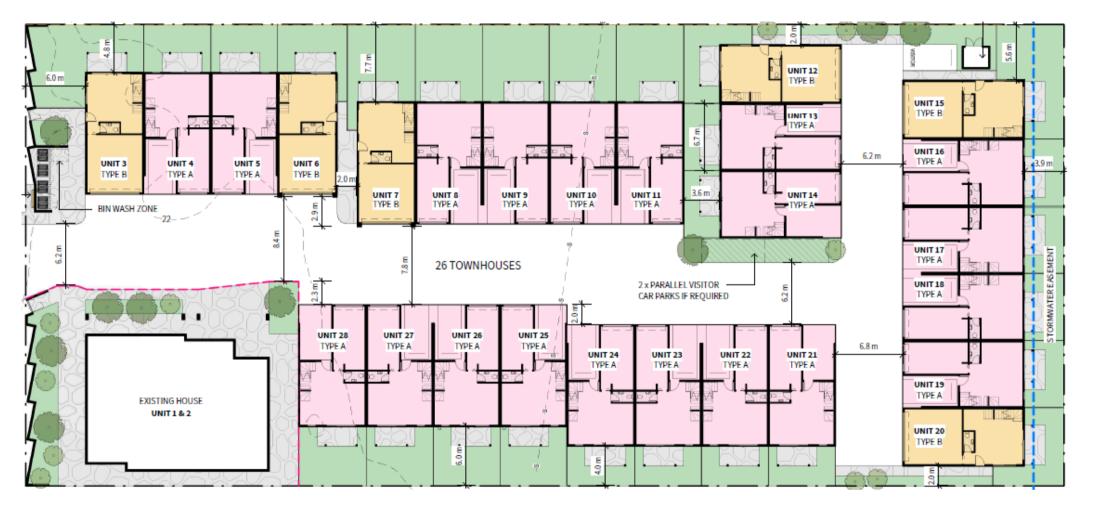

## MASTERPLAN

## PRIVATE OPEN SPACE

| UNIT 3  | 72m <sup>2</sup> | UNIT 11 | 51m²             | UNIT 20 | 37m <sup>2</sup> |
|---------|------------------|---------|------------------|---------|------------------|
| UNIT 4  | 32m <sup>2</sup> | UNIT 12 | 34m <sup>2</sup> | UNIT 21 | 27m <sup>2</sup> |
| UNIT 5  | 32m <sup>2</sup> | UNIT 13 | 24m²             | UNIT 22 | 26m <sup>2</sup> |
| UNIT 6  | 35m <sup>2</sup> | UNIT 14 | 24m <sup>2</sup> | UNIT 23 | 26m <sup>2</sup> |
| UNIT 7  | 56m <sup>2</sup> | UNIT 15 | 60m <sup>2</sup> | UNIT 24 | 26m <sup>2</sup> |
| UNIT 8  | 51m <sup>2</sup> | UNIT 16 | 26m²             | UNIT 25 | 40m <sup>2</sup> |
| UNIT 9  | 51m <sup>2</sup> | UNIT 17 | 26m <sup>2</sup> | UNIT 26 | 40m <sup>2</sup> |
| UNIT 10 | 51m <sup>2</sup> | UNIT 18 | 26m²             | UNIT 27 | 40m <sup>2</sup> |
| UNIT 11 | 51m <sup>2</sup> | UNIT 19 | 26m <sup>2</sup> | UNIT 28 | 40m <sup>2</sup> |

| UNIT GFA    |         |                   |
|-------------|---------|-------------------|
| UNIT TYPE A | G       | 41m <sup>2</sup>  |
|             | 11      | 65m <sup>2</sup>  |
|             | PARKING | 40m <sup>2</sup>  |
|             | TOTAL   | 145m <sup>1</sup> |
| UNIT TYPE B | G       | 36m <sup>2</sup>  |
|             | 11      | 68m <sup>2</sup>  |
|             | PARKING | 35m <sup>2</sup>  |
|             | TOTAL   | 139m <sup>2</sup> |
|             |         |                   |