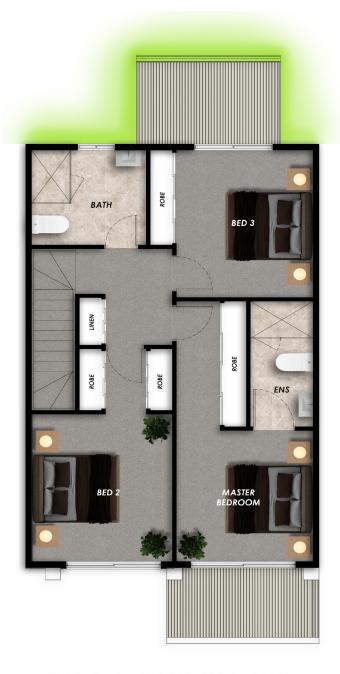

Curate your lifestyle at Kallangur Townhouses – where modern living meets convenience, and investment meets security.

Apartment Area: 150.89 sqm

FOR SALE - Full Turn Key

**UNIT TYPE A - GROUND FLOOR PLAN**145 DUFFIELD RD, KALLANGUR

UNIT TYPE A - SECOND FLOOR PLAN
145 DUFFIELD RD, KALLANGUR