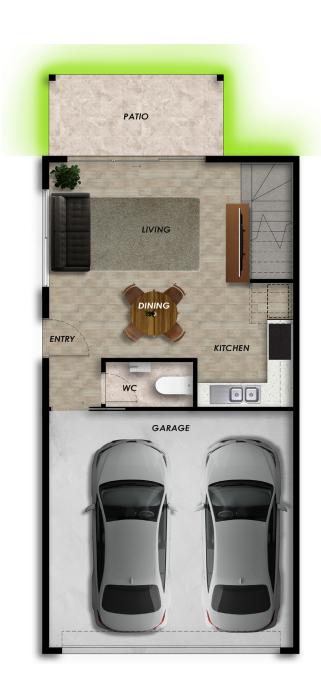

Curate your lifestyle at Kallangur Townhouses – where modern living meets convenience, and investment meets security.

Apartment Area: 150.89 sqm

FOR SALE - Full Turn Key

**UNIT TYPE A - GROUND FLOOR PLAN**145 DUFFIELD RD, KALLANGUR