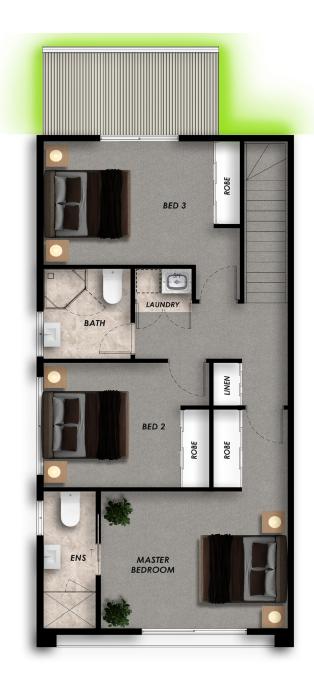

UNIT TYPE A - SECOND FLOOR PLAN
145 DUFFIELD RD, KALLANGUR

### 3 BED 2.5 BATH 2 CAR

### 3 BED 2.5 BATH 2 CAR

Conveniently situated only 33 kilometers from the bustling Brisbane CBD and a short 77 kilometers from the iconic Sunshine Coast, Kallangur Townhouses offer unparalleled accessibility.