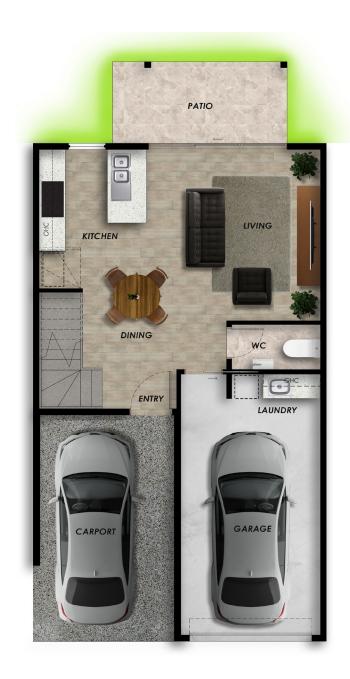

Curate your lifestyle at Kallangur Townhouses – where modern living meets convenience, and investment meets security.

Apartment Area: 150.89 sqm

FOR SALE - Full Turn Key

**UNIT TYPE A - GROUND FLOOR PLAN**145 DUFFIELD RD, KALLANGUR