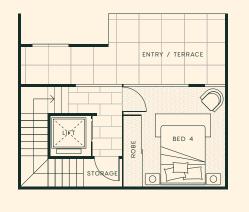

#### TYPE A1

4 BEDS I 4 BATHS I 3 CARS

| AREAS    | INT.                 | EXT.               | TOTAL              |
|----------|----------------------|--------------------|--------------------|
| GROUND:  | 76 M²                | 112 M²             | 188M²              |
| LEVEL 1: | 8 4 M <sup>2</sup>   | 36 M²              | 120 M²             |
| LEVEL 2: | 85 M²                | 9 M <sup>2</sup>   | 94 M <sup>2</sup>  |
| LEVEL 3: | 77 M²                | 4 0 M <sup>2</sup> | 117 M²             |
| TOTAL:   | 3 2 2 M <sup>2</sup> | 197 M²             | 519 M <sup>2</sup> |

GROUND LEVEL 1

LEVEL 2 LEVEL 3

Disclaimer: The Dimensions shown on this plan are approximate only and may vary as a result of detailed design and planning or due to the requirements of the council or any other authority or as a result of construction tolerance. Areas shown on this plan are approximate only and may vary upon changes. While we have taken all care to ensure accuracy (at the time of printing) of the information contained in this plan, we provide no warranty, guarantee or representation regarding the accuracy, reliability and completeness of this plan and we (and our client) will not be liable (in tort, contract or otherwise) for any loss suffered as a result of you relying on this plan.

Disclaimer: The Dimensions shown on this plan are approximate only and may vary as a result of detailed design and planning or due to the requirements of the council or any other authority or as a result of construction tolerance. Areas shown on this plan are approximate only and may vary upon changes. While we have taken all care to ensure accuracy (at the time of printing) of the information contained in this plan, we provide no warranty, guarantee or representation regarding the accuracy, reliability and completeness of this plan and we (and our client) will not be liable (in tort, contract or otherwise) for any loss suffered as a result of you relying on this plan.