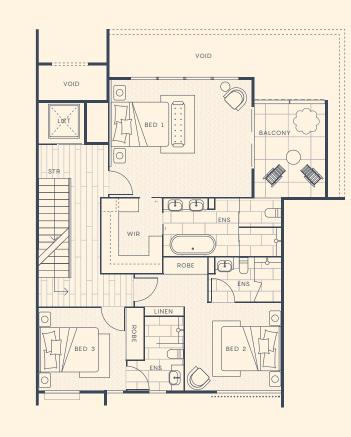

#### TYPE A1

4 BEDS I 4 BATHS I 3 CARS

| AREAS    | INT.                 | EXT.               | TOTAL              |
|----------|----------------------|--------------------|--------------------|
| GROUND:  | 76 M²                | 112 M²             | 188M²              |
| LEVEL 1: | 8 4 M <sup>2</sup>   | 36 M²              | 120 M²             |
| LEVEL 2: | 85 M²                | 9 M <sup>2</sup>   | 94 M <sup>2</sup>  |
| LEVEL 3: | 77 M²                | 4 0 M <sup>2</sup> | 117 M²             |
| TOTAL:   | 3 2 2 M <sup>2</sup> | 197 M²             | 519 M <sup>2</sup> |

GROUND LEVEL 1

LEVEL 2 LEVEL 3

Disclaimer: The Dimensions shown on this plan are approximate only and may vary as a result of detailed design and planning or due to the requirements of the council or any other authority or as a result of construction tolerance. Areas shown on this plan are approximate only and may vary upon changes. While we have taken all care to ensure accuracy (at the time of printing) of the information contained in this plan, we provide no warranty, guarantee or representation regarding the accuracy, reliability and completeness of this plan and we (and our client) will not be liable (in tort, contract or otherwise) for any loss suffered as a result of you relying on this plan.