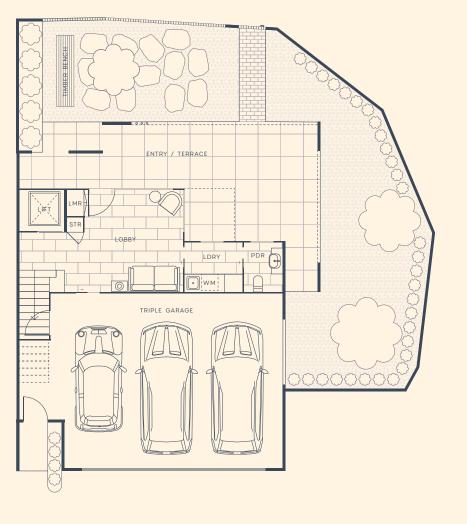

#### TYPE A1

4 BEDS I 4 BATHS I 3 CARS

| AREAS    | INT.                 | EXT.               | TOTAL              |
|----------|----------------------|--------------------|--------------------|
| GROUND:  | 76 M²                | 112 M²             | 188M²              |
| LEVEL 1: | 8 4 M <sup>2</sup>   | 36 M²              | 120 M²             |
| LEVEL 2: | 85 M²                | 9 M <sup>2</sup>   | 94 M <sup>2</sup>  |
| LEVEL 3: | 77 M²                | 4 0 M <sup>2</sup> | 117 M²             |
| TOTAL:   | 3 2 2 M <sup>2</sup> | 197 M²             | 519 M <sup>2</sup> |

GROUND LEVEL 1

LEVEL 2 LEVEL 3

Disclaimer: The Dimensions shown on this plan are approximate only and may vary as a result of detailed design and planning or due to the requirements of the council or any other authority or as a result of construction tolerance. Areas shown on this plan are approximate only and may vary upon changes. While we have taken all care to ensure accuracy (at the time of printing) of the information contained in this plan, we provide no warranty, guarantee or representation regarding the accuracy, reliability and completeness of this plan and we (and our client) will not be liable (in tort, contract or otherwise) for any loss suffered as a result of you relying on this plan.