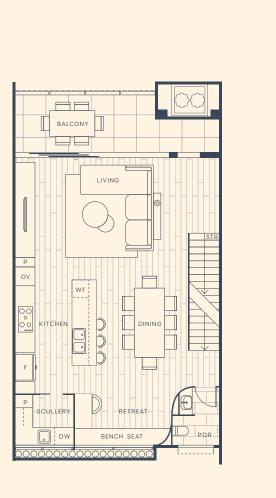

#### TYPE A1

4 BEDS I 4 BATHS I 3 CARS

| AREAS    | INT.                 | EXT.               | TOTAL              |
|----------|----------------------|--------------------|--------------------|
| GROUND:  | 76 M²                | 112 M²             | 188M²              |
| LEVEL 1: | 8 4 M <sup>2</sup>   | 36 M²              | 120 M²             |
| LEVEL 2: | 85 M²                | 9 M <sup>2</sup>   | 94 M <sup>2</sup>  |
| LEVEL 3: | 77 M²                | 4 0 M <sup>2</sup> | 117 M²             |
| TOTAL:   | 3 2 2 M <sup>2</sup> | 197 M²             | 519 M <sup>2</sup> |

GROUND LEVEL 1

LEVEL 2 LEVEL 3

Disclaimer: The Dimensions shown on this plan are approximate only and may vary as a result of detailed design and planning or due to the requirements of the council or any other authority or as a result of construction tolerance. Areas shown on this plan are approximate only and may vary upon changes. While we have taken all care to ensure accuracy (at the time of printing) of the information contained in this plan, we provide no warranty, guarantee or representation regarding the accuracy, reliability and completeness of this plan and we (and our client) will not be liable (in tort, contract or otherwise) for any loss suffered as a result of you relying on this plan.

Disclaimer: The Dimensions shown on this plan are approximate only and may vary as a result of detailed design and planning or due to the requirements of the council or any other authority or as a result of construction tolerance. Areas shown on this plan are approximate only and may vary upon changes. While we have taken all care to ensure accuracy (at the time of printing) of the information contained in this plan, we provide no warranty, guarantee or representation regarding the accuracy, reliability and completeness of this plan and we (and our client) will not be liable (in tort, contract or otherwise) for any loss suffered as a result of you relying on this plan.