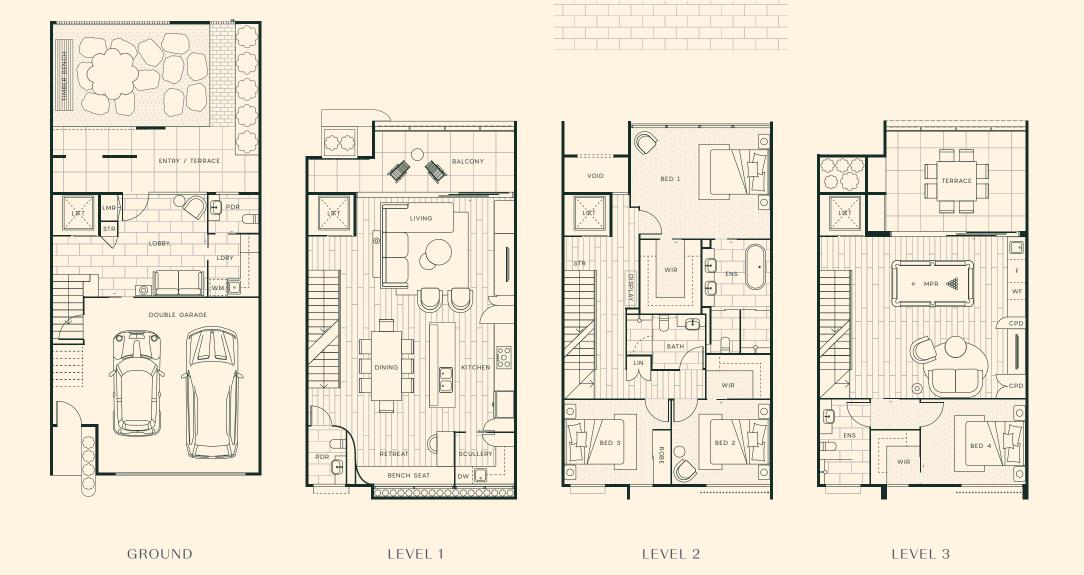

#### TYPE A1

4 BEDS I 4 BATHS I 3 CARS

| AREAS    | INT.                 | EXT.               | TOTAL              |
|----------|----------------------|--------------------|--------------------|
| GROUND:  | 76 M²                | 112 M²             | 188M²              |
| LEVEL 1: | 8 4 M <sup>2</sup>   | 36 M²              | 120 M²             |
| LEVEL 2: | 85 M²                | 9 M <sup>2</sup>   | 94 M <sup>2</sup>  |
| LEVEL 3: | 77 M²                | 4 0 M <sup>2</sup> | 117 M²             |
| TOTAL:   | 3 2 2 M <sup>2</sup> | 197 M²             | 519 M <sup>2</sup> |

GROUND LEVEL 1

LEVEL 2 LEVEL 3

Disclaimer: The Dimensions shown on this plan are approximate only and may vary as a result of detailed design and planning or due to the requirements of the council or any other authority or as a result of construction tolerance. Areas shown on this plan are approximate only and may vary upon changes. While we have taken all care to ensure accuracy (at the time of printing) of the information contained in this plan, we provide no warranty, guarantee or representation regarding the accuracy, reliability and completeness of this plan and we (and our client) will not be liable (in tort, contract or otherwise) for any loss suffered as a result of you relying on this plan.