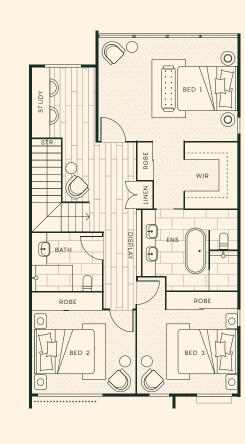

#### TYPE A1

4 BEDS I 4 BATHS I 3 CARS

| AREAS    | INT.                 | EXT.               | TOTAL              |
|----------|----------------------|--------------------|--------------------|
| GROUND:  | 76 M²                | 112 M²             | 188M²              |
| LEVEL 1: | 8 4 M <sup>2</sup>   | 36 M²              | 120 M²             |
| LEVEL 2: | 85 M²                | 9 M <sup>2</sup>   | 94 M <sup>2</sup>  |
| LEVEL 3: | 77 M²                | 4 0 M <sup>2</sup> | 117 M²             |
| TOTAL:   | 3 2 2 M <sup>2</sup> | 197 M²             | 519 M <sup>2</sup> |

GROUND LEVEL 1

LEVEL 2 LEVEL 3

Disclaimer: The Dimensions shown on this plan are approximate only and may vary as a result of detailed design and planning or due to the requirements of the council or any other authority or as a result of construction tolerance. Areas shown on this plan are approximate only and may vary upon changes. While we have taken all care to ensure accuracy (at the time of printing) of the information contained in this plan, we provide no warranty, guarantee or representation regarding the accuracy, reliability and completeness of this plan and we (and our client) will not be liable (in tort, contract or otherwise) for any loss suffered as a result of you relying on this plan.