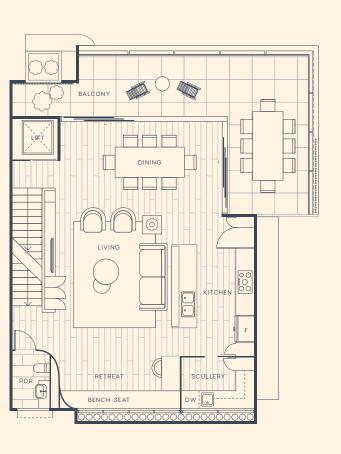

#### TYPE A1

4 BEDS I 4 BATHS I 3 CARS

| AREAS    | INT.                 | EXT.               | TOTAL              |
|----------|----------------------|--------------------|--------------------|
| GROUND:  | 76 M²                | 112 M²             | 188M²              |
| LEVEL 1: | 8 4 M <sup>2</sup>   | 36 M²              | 120 M²             |
| LEVEL 2: | 85 M²                | 9 M <sup>2</sup>   | 94 M <sup>2</sup>  |
| LEVEL 3: | 77 M²                | 4 0 M <sup>2</sup> | 117 M²             |
| TOTAL:   | 3 2 2 M <sup>2</sup> | 197 M²             | 519 M <sup>2</sup> |

GROUND LEVEL 1

LEVEL 2 LEVEL 3

Disclaimer: The Dimensions shown on this plan are approximate only and may vary as a result of detailed design and planning or due to the requirements of the council or any other authority or as a result of construction tolerance. Areas shown on this plan are approximate only and may vary upon changes. While we have taken all care to ensure accuracy (at the time of printing) of the information contained in this plan, we provide no warranty, guarantee or representation regarding the accuracy, reliability and completeness of this plan and we (and our client) will not be liable (in tort, contract or otherwise) for any loss suffered as a result of you relying on this plan.