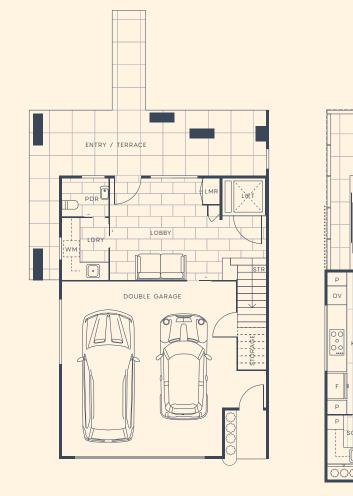

#### TYPE A1

4 BEDS I 4 BATHS I 3 CARS

| AREAS    | INT.                 | EXT.               | TOTAL              |
|----------|----------------------|--------------------|--------------------|
| GROUND:  | 76 M²                | 112 M²             | 188M²              |
| LEVEL 1: | 8 4 M <sup>2</sup>   | 36 M²              | 120 M²             |
| LEVEL 2: | 85 M²                | 9 M <sup>2</sup>   | 94 M <sup>2</sup>  |
| LEVEL 3: | 77 M²                | 4 0 M <sup>2</sup> | 117 M²             |
| TOTAL:   | 3 2 2 M <sup>2</sup> | 197 M²             | 519 M <sup>2</sup> |

GROUND LEVEL 1

LEVEL 2 LEVEL 3

Disclaimer: The Dimensions shown on this plan are approximate only and may vary as a result of detailed design and planning or due to the requirements of the council or any other authority or as a result of construction tolerance. Areas shown on this plan are approximate only and may vary upon changes. While we have taken all care to ensure accuracy (at the time of printing) of the information contained in this plan, we provide no warranty, guarantee or representation regarding the accuracy, reliability and completeness of this plan and we (and our client) will not be liable (in tort, contract or otherwise) for any loss suffered as a result of you relying on this plan.