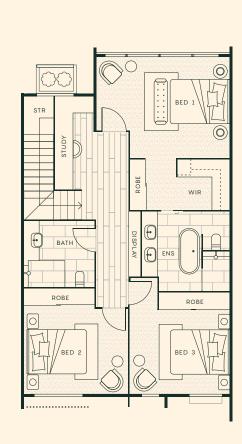

#### TYPE A1

4 BEDS I 4 BATHS I 3 CARS

| AREAS    | INT.                 | EXT.               | TOTAL              |
|----------|----------------------|--------------------|--------------------|
| GROUND:  | 76 M²                | 112 M²             | 188M²              |
| LEVEL 1: | 8 4 M <sup>2</sup>   | 36 M²              | 120 M²             |
| LEVEL 2: | 85 M²                | 9 M <sup>2</sup>   | 94 M <sup>2</sup>  |
| LEVEL 3: | 77 M²                | 4 0 M <sup>2</sup> | 117 M²             |
| TOTAL:   | 3 2 2 M <sup>2</sup> | 197 M²             | 519 M <sup>2</sup> |

GROUND LEVEL 1

LEVEL 2 LEVEL 3

Disclaimer: The Dimensions shown on this plan are approximate only and may vary as a result of detailed design and planning or due to the requirements of the council or any other authority or as a result of construction tolerance. Areas shown on this plan are approximate only and may vary upon changes. While we have taken all care to ensure accuracy (at the time of printing) of the information contained in this plan, we provide no warranty, guarantee or representation regarding the accuracy, reliability and completeness of this plan and we (and our client) will not be liable (in tort, contract or otherwise) for any loss suffered as a result of you relying on this plan.