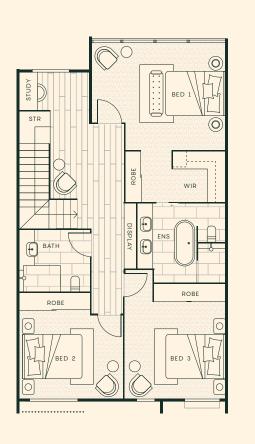

GROUND LEVEL 1

LEVEL 2 LEVEL 3

Disclaimer: The Dimensions shown on this plan are approximate only and may vary as a result of detailed design and planning or due to the requirements of the council or any other authority or as a result of construction tolerance. Areas shown on this plan are approximate only and may vary upon changes. While we have taken all care to ensure accuracy (at the time of printing) of the information contained in this plan, we provide no warranty, guarantee or representation regarding the accuracy, reliability and completeness of this plan and we (and our client) will not be liable (in tort, contract or otherwise) for any loss suffered as a result of you relying on this plan.

LOWER GROUND

GROUND

LEVEL 2 LEVEL 3

RAINFOREST COLLECTION

BED 1

BED 1

BED 2

BED 3

BED 3

GROUND LEVEL 1 LEVEL 2

RIVER COLLECTION