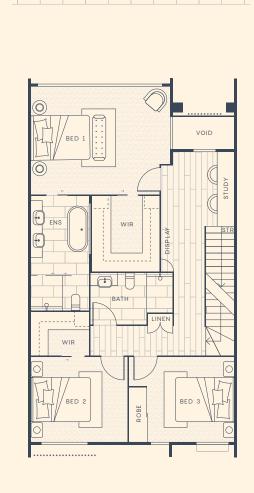

#### TYPE A1

4 BEDS I 4 BATHS I 3 CARS

| AREAS    | INT.                 | EXT.               | TOTAL              |
|----------|----------------------|--------------------|--------------------|
| GROUND:  | 76 M²                | 112 M²             | 188M²              |
| LEVEL 1: | 8 4 M <sup>2</sup>   | 36 M²              | 120 M²             |
| LEVEL 2: | 85 M²                | 9 M <sup>2</sup>   | 94 M <sup>2</sup>  |
| LEVEL 3: | 77 M²                | 4 0 M <sup>2</sup> | 117 M²             |
| TOTAL:   | 3 2 2 M <sup>2</sup> | 197 M²             | 519 M <sup>2</sup> |

GROUND LEVEL 1

LEVEL 2 LEVEL 3

Disclaimer: The Dimensions shown on this plan are approximate only and may vary as a result of detailed design and planning or due to the requirements of the council or any other authority or as a result of construction tolerance. Areas shown on this plan are approximate only and may vary upon changes. While we have taken all care to ensure accuracy (at the time of printing) of the information contained in this plan, we provide no warranty, guarantee or representation regarding the accuracy, reliability and completeness of this plan and we (and our client) will not be liable (in tort, contract or otherwise) for any loss suffered as a result of you relying on this plan.

Disclaimer: The Dimensions shown on this plan are approximate only and may vary as a result of detailed design and planning or due to the requirements of the council or any other authority or as a result of construction tolerance. Areas shown on this plan are approximate only and may vary upon changes. While we have taken all care to ensure accuracy (at the time of printing) of the information contained in this plan, we provide no warranty, guarantee or representation regarding the accuracy, reliability and completeness of this plan and we (and our client) will not be liable (in tort, contract or otherwise) for any loss suffered as a result of you relying on this plan.