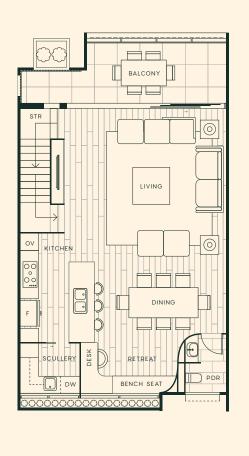

#### TYPE A1

4 BEDS I 4 BATHS I 3 CARS

| AREAS    | INT.                 | EXT.               | TOTAL              |
|----------|----------------------|--------------------|--------------------|
| GROUND:  | 76 M²                | 112 M²             | 188M²              |
| LEVEL 1: | 8 4 M <sup>2</sup>   | 36 M²              | 120 M²             |
| LEVEL 2: | 85 M²                | 9 M <sup>2</sup>   | 94 M <sup>2</sup>  |
| LEVEL 3: | 77 M²                | 4 0 M <sup>2</sup> | 117 M²             |
| TOTAL:   | 3 2 2 M <sup>2</sup> | 197 M²             | 519 M <sup>2</sup> |

GROUND LEVEL 1

LEVEL 2 LEVEL 3

Disclaimer: The Dimensions shown on this plan are approximate only and may vary as a result of detailed design and planning or due to the requirements of the council or any other authority or as a result of construction tolerance. Areas shown on this plan are approximate only and may vary upon changes. While we have taken all care to ensure accuracy (at the time of printing) of the information contained in this plan, we provide no warranty, guarantee or representation regarding the accuracy, reliability and completeness of this plan and we (and our client) will not be liable (in tort, contract or otherwise) for any loss suffered as a result of you relying on this plan.