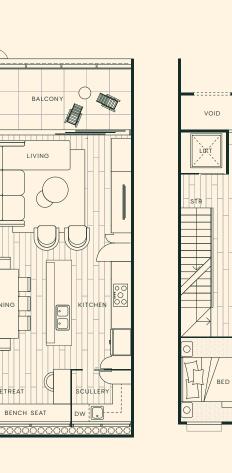

#### TYPE A1

4 BEDS I 4 BATHS I 3 CARS

| AREAS    | INT.                 | EXT.               | TOTAL              |
|----------|----------------------|--------------------|--------------------|
| GROUND:  | 76 M²                | 112 M²             | 188M²              |
| LEVEL 1: | 8 4 M <sup>2</sup>   | 36 M²              | 120 M²             |
| LEVEL 2: | 85 M²                | 9 M <sup>2</sup>   | 94 M <sup>2</sup>  |
| LEVEL 3: | 77 M²                | 4 0 M <sup>2</sup> | 117 M²             |
| TOTAL:   | 3 2 2 M <sup>2</sup> | 197 M²             | 519 M <sup>2</sup> |

GROUND LEVEL 1

LEVEL 2 LEVEL 3

Disclaimer: The Dimensions shown on this plan are approximate only and may vary as a result of detailed design and planning or due to the requirements of the council or any other authority or as a result of construction tolerance. Areas shown on this plan are approximate only and may vary upon changes. While we have taken all care to ensure accuracy (at the time of printing) of the information contained in this plan, we provide no warranty, guarantee or representation regarding the accuracy, reliability and completeness of this plan and we (and our client) will not be liable (in tort, contract or otherwise) for any loss suffered as a result of you relying on this plan.