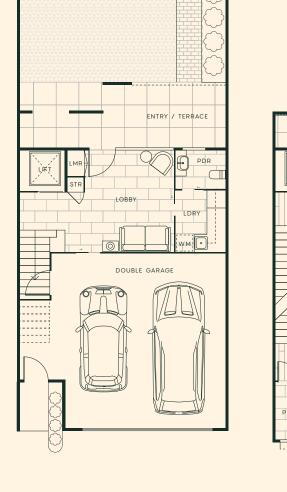

#### TYPE A1

4 BEDS I 4 BATHS I 3 CARS

| AREAS    | INT.                 | EXT.               | TOTAL              |
|----------|----------------------|--------------------|--------------------|
| GROUND:  | 76 M²                | 112 M²             | 188M²              |
| LEVEL 1: | 8 4 M <sup>2</sup>   | 36 M²              | 120 M²             |
| LEVEL 2: | 85 M²                | 9 M <sup>2</sup>   | 94 M <sup>2</sup>  |
| LEVEL 3: | 77 M²                | 4 0 M <sup>2</sup> | 117 M²             |
| TOTAL:   | 3 2 2 M <sup>2</sup> | 197 M²             | 519 M <sup>2</sup> |

GROUND LEVEL 1

LEVEL 2 LEVEL 3

Disclaimer: The Dimensions shown on this plan are approximate only and may vary as a result of detailed design and planning or due to the requirements of the council or any other authority or as a result of construction tolerance. Areas shown on this plan are approximate only and may vary upon changes. While we have taken all care to ensure accuracy (at the time of printing) of the information contained in this plan, we provide no warranty, guarantee or representation regarding the accuracy, reliability and completeness of this plan and we (and our client) will not be liable (in tort, contract or otherwise) for any loss suffered as a result of you relying on this plan.