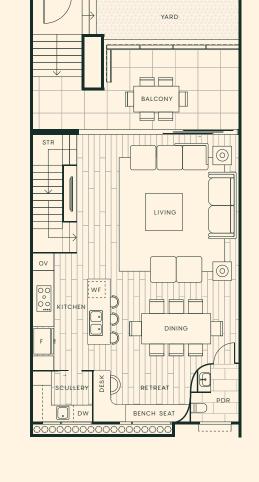

#### TYPE A1

4 BEDS I 4 BATHS I 3 CARS

| AREAS    | INT.                 | EXT.               | TOTAL              |
|----------|----------------------|--------------------|--------------------|
| GROUND:  | 76 M²                | 112 M²             | 188M²              |
| LEVEL 1: | 8 4 M <sup>2</sup>   | 36 M²              | 120 M²             |
| LEVEL 2: | 85 M²                | 9 M <sup>2</sup>   | 94 M <sup>2</sup>  |
| LEVEL 3: | 77 M²                | 4 0 M <sup>2</sup> | 117 M²             |
| TOTAL:   | 3 2 2 M <sup>2</sup> | 197 M²             | 519 M <sup>2</sup> |

GROUND LEVEL 1

LEVEL 2 LEVEL 3

Disclaimer: The Dimensions shown on this plan are approximate only and may vary as a result of detailed design and planning or due to the requirements of the council or any other authority or as a result of construction tolerance. Areas shown on this plan are approximate only and may vary upon changes. While we have taken all care to ensure accuracy (at the time of printing) of the information contained in this plan, we provide no warranty, guarantee or representation regarding the accuracy, reliability and completeness of this plan and we (and our client) will not be liable (in tort, contract or otherwise) for any loss suffered as a result of you relying on this plan.