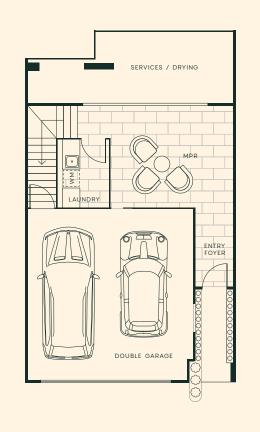

#### TYPE A1

4 BEDS I 4 BATHS I 3 CARS

| AREAS    | INT.                 | EXT.               | TOTAL              |
|----------|----------------------|--------------------|--------------------|
| GROUND:  | 76 M²                | 112 M²             | 188M²              |
| LEVEL 1: | 8 4 M <sup>2</sup>   | 36 M²              | 120 M²             |
| LEVEL 2: | 85 M²                | 9 M <sup>2</sup>   | 94 M <sup>2</sup>  |
| LEVEL 3: | 77 M²                | 4 0 M <sup>2</sup> | 117 M²             |
| TOTAL:   | 3 2 2 M <sup>2</sup> | 197 M²             | 519 M <sup>2</sup> |

GROUND LEVEL 1

LEVEL 2 LEVEL 3

Disclaimer: The Dimensions shown on this plan are approximate only and may vary as a result of detailed design and planning or due to the requirements of the council or any other authority or as a result of construction tolerance. Areas shown on this plan are approximate only and may vary upon changes. While we have taken all care to ensure accuracy (at the time of printing) of the information contained in this plan, we provide no warranty, guarantee or representation regarding the accuracy, reliability and completeness of this plan and we (and our client) will not be liable (in tort, contract or otherwise) for any loss suffered as a result of you relying on this plan.