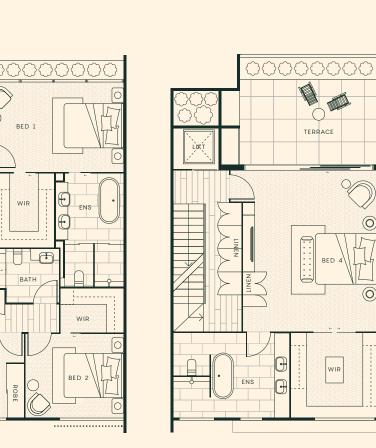

#### TYPE A1

4 BEDS I 4 BATHS I 3 CARS

| AREAS    | INT.                 | EXT.               | TOTAL              |
|----------|----------------------|--------------------|--------------------|
| GROUND:  | 76 M²                | 112 M²             | 188M²              |
| LEVEL 1: | 8 4 M <sup>2</sup>   | 36 M²              | 120 M²             |
| LEVEL 2: | 85 M²                | 9 M <sup>2</sup>   | 94 M <sup>2</sup>  |
| LEVEL 3: | 77 M²                | 4 0 M <sup>2</sup> | 117 M²             |
| TOTAL:   | 3 2 2 M <sup>2</sup> | 197 M²             | 519 M <sup>2</sup> |

GROUND LEVEL 1

LEVEL 2 LEVEL 3

Disclaimer: The Dimensions shown on this plan are approximate only and may vary as a result of detailed design and planning or due to the requirements of the council or any other authority or as a result of construction tolerance. Areas shown on this plan are approximate only and may vary upon changes. While we have taken all care to ensure accuracy (at the time of printing) of the information contained in this plan, we provide no warranty, guarantee or representation regarding the accuracy, reliability and completeness of this plan and we (and our client) will not be liable (in tort, contract or otherwise) for any loss suffered as a result of you relying on this plan.