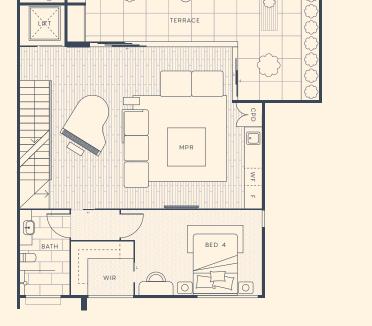

#### TYPE A1

4 BEDS I 4 BATHS I 3 CARS

| AREAS    | INT.                 | EXT.               | TOTAL              |
|----------|----------------------|--------------------|--------------------|
| GROUND:  | 76 M²                | 112 M²             | 188M²              |
| LEVEL 1: | 8 4 M <sup>2</sup>   | 36 M²              | 120 M²             |
| LEVEL 2: | 85 M²                | 9 M <sup>2</sup>   | 94 M <sup>2</sup>  |
| LEVEL 3: | 77 M²                | 4 0 M <sup>2</sup> | 117 M²             |
| TOTAL:   | 3 2 2 M <sup>2</sup> | 197 M²             | 519 M <sup>2</sup> |

GROUND LEVEL 1

LEVEL 2 LEVEL 3

Disclaimer: The Dimensions shown on this plan are approximate only and may vary as a result of detailed design and planning or due to the requirements of the council or any other authority or as a result of construction tolerance. Areas shown on this plan are approximate only and may vary upon changes. While we have taken all care to ensure accuracy (at the time of printing) of the information contained in this plan, we provide no warranty, guarantee or representation regarding the accuracy, reliability and completeness of this plan and we (and our client) will not be liable (in tort, contract or otherwise) for any loss suffered as a result of you relying on this plan.