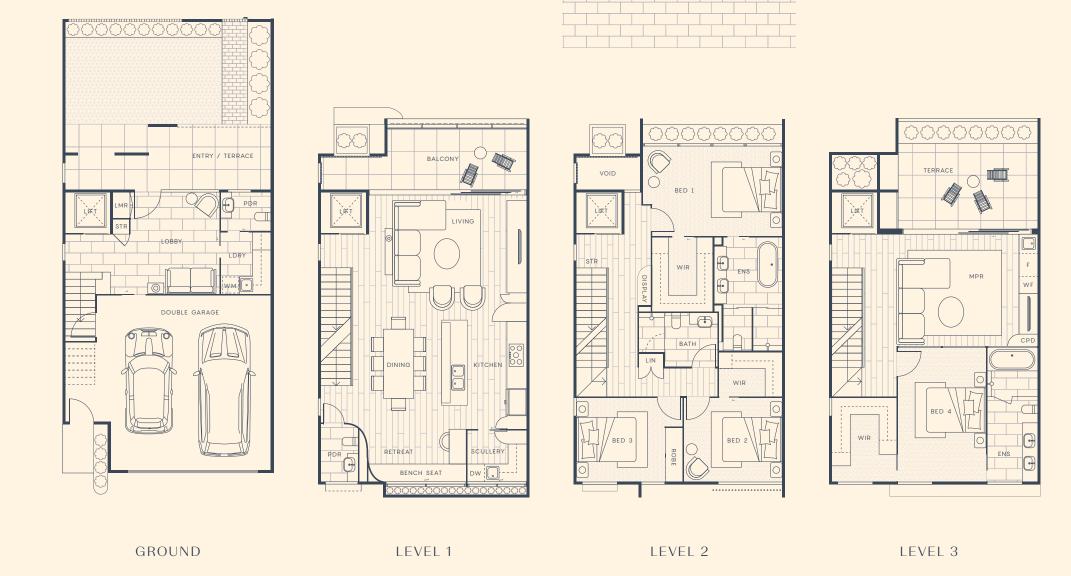

#### TYPE A1

4 BEDS I 4 BATHS I 3 CARS

| AREAS    | INT.                 | EXT.               | TOTAL              |
|----------|----------------------|--------------------|--------------------|
| GROUND:  | 76 M²                | 112 M²             | 188M²              |
| LEVEL 1: | 8 4 M <sup>2</sup>   | 36 M²              | 120 M²             |
| LEVEL 2: | 85 M²                | 9 M <sup>2</sup>   | 94 M <sup>2</sup>  |
| LEVEL 3: | 77 M²                | 4 0 M <sup>2</sup> | 117 M²             |
| TOTAL:   | 3 2 2 M <sup>2</sup> | 197 M²             | 519 M <sup>2</sup> |

GROUND LEVEL 1

LEVEL 2 LEVEL 3

Disclaimer: The Dimensions shown on this plan are approximate only and may vary as a result of detailed design and planning or due to the requirements of the council or any other authority or as a result of construction tolerance. Areas shown on this plan are approximate only and may vary upon changes. While we have taken all care to ensure accuracy (at the time of printing) of the information contained in this plan, we provide no warranty, guarantee or representation regarding the accuracy, reliability and completeness of this plan and we (and our client) will not be liable (in tort, contract or otherwise) for any loss suffered as a result of you relying on this plan.