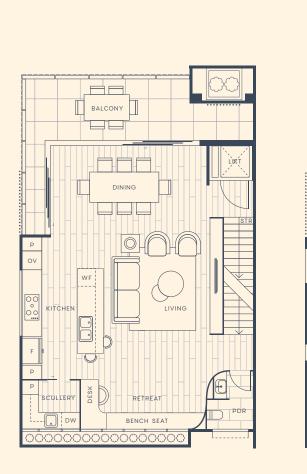

#### TYPE A1

4 BEDS I 4 BATHS I 3 CARS

| AREAS    | INT.                 | EXT.               | TOTAL              |
|----------|----------------------|--------------------|--------------------|
| GROUND:  | 76 M²                | 112 M²             | 188M²              |
| LEVEL 1: | 8 4 M <sup>2</sup>   | 36 M²              | 120 M²             |
| LEVEL 2: | 85 M²                | 9 M <sup>2</sup>   | 94 M <sup>2</sup>  |
| LEVEL 3: | 77 M²                | 4 0 M <sup>2</sup> | 117 M²             |
| TOTAL:   | 3 2 2 M <sup>2</sup> | 197 M²             | 519 M <sup>2</sup> |

GROUND LEVEL 1

LEVEL 2 LEVEL 3

Disclaimer: The Dimensions shown on this plan are approximate only and may vary as a result of detailed design and planning or due to the requirements of the council or any other authority or as a result of construction tolerance. Areas shown on this plan are approximate only and may vary upon changes. While we have taken all care to ensure accuracy (at the time of printing) of the information contained in this plan, we provide no warranty, guarantee or representation regarding the accuracy, reliability and completeness of this plan and we (and our client) will not be liable (in tort, contract or otherwise) for any loss suffered as a result of you relying on this plan.