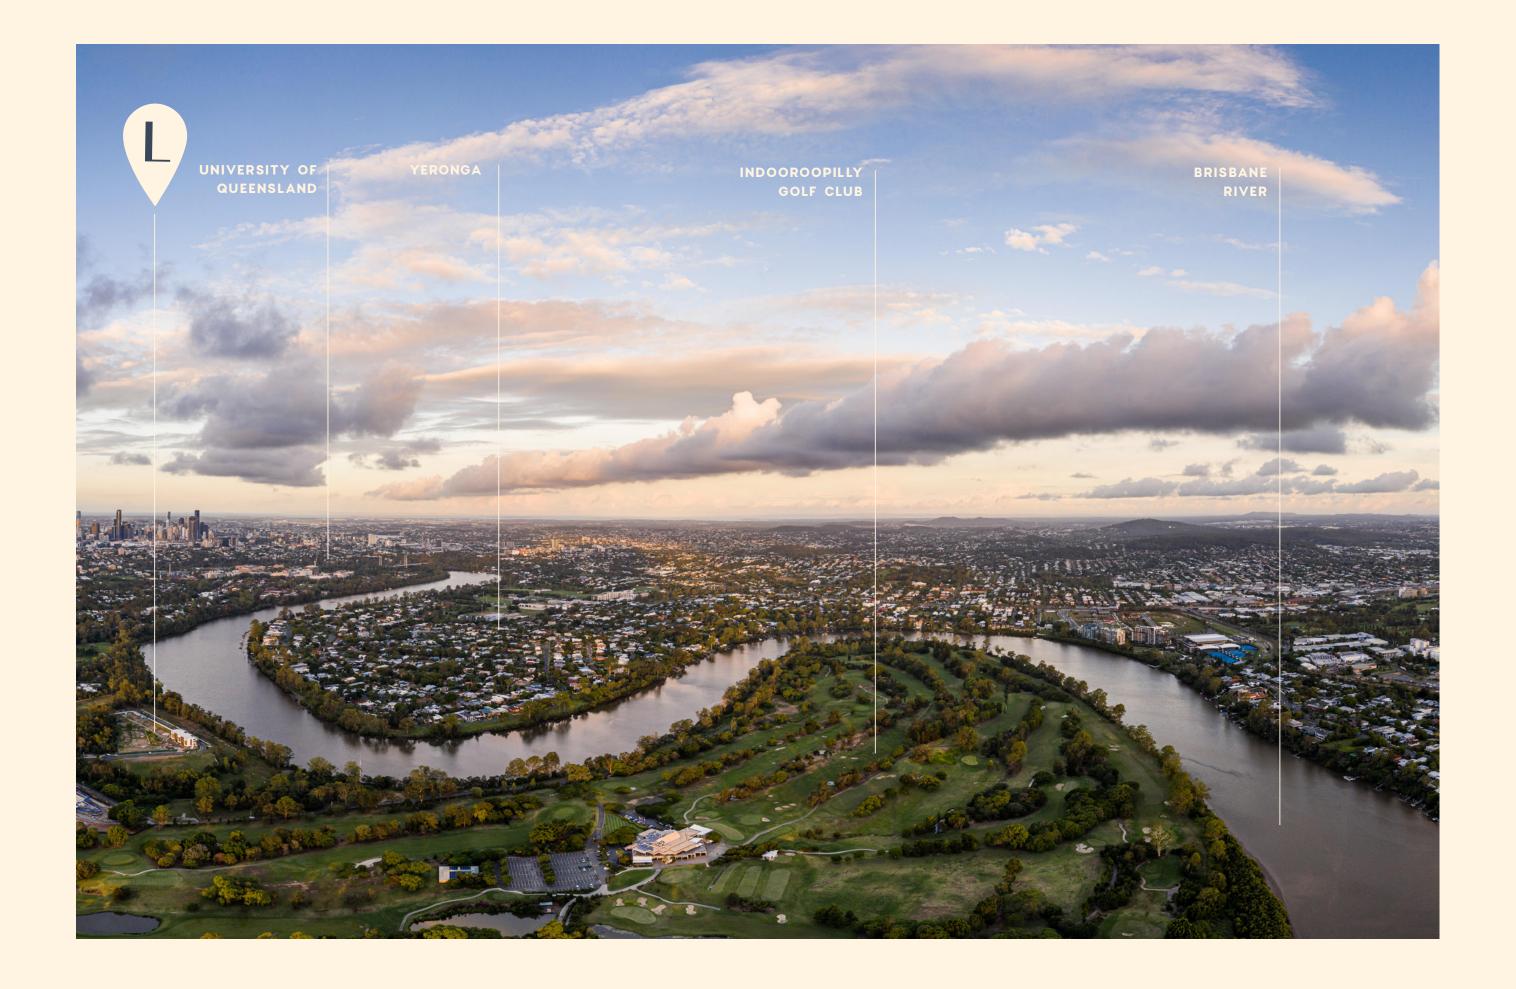

Location & Lifestyle

#### LOCATION & LIFESTYLE

Each residence seamlessly fuses resort and metropolitan, capturing the energy of a leafy escape in a coveted location.

Relax on the balcony taking in the breeze of your chosen view — with the vibrant neighbourhood at your fingertips and lush river or rainforest views in your backyard. Take a walk along the riverfront park, past the blooming jacarandas and into one of the many local cafes. Long Pocket Estate also boasts an enviable school catchment of St. Peters Lutheran College, Indooroopilly State School and Ironside State School.

Perched just 65 metres from the river next to Indooroopilly Golf Course and St Lucia Golf Course, this development embodies elegance and tranquility.







Indooroopilly Golf Course







# SOUTH BANK TOOWONG BRISBANE RIVER SWANN ROAD THE UNIVERSITY OF QUEENSLAND 12 INDOOROOPILLY STATE HIGH SCHOOL IRONSIDE STATE SCHOOL INDOOROOPILLY SHOPPING CENTER ST LUCIA ST LUCIA GOLF CLUB INDOOROOPILLY YERONGA INDOOROOPILLY GOLF CLUB

## Education

- 1 University of Queensland 5.3km
- 2 St Peters Lutheran College 1.8km
- 3 Brigidine College 2.6km
- 4 Ironside State School 2.9km
- Indooroopilly State High school 2.9km
- 6 Brisbane Boys College 4.3km

## Do

- 7 St Lucia Golf Club 2.4km
- 8 Indooroopilly Golf Club 850m
- 9 Event Cinema Megaplex 4.4km
- 10 Fitness First Indooroopilly 4.4km
- 11 Eldorado Cinema 3.4km

# Shop

- 12 Indooroopilly Shopping Centre 4.4km
- 13 St Lucia Supermarket 4.0km
- 14 IGA Marketplace St Lucia 3.9km
- 15 Toowong Village 4.4km

# Eat & Drink

- 16 Hundre