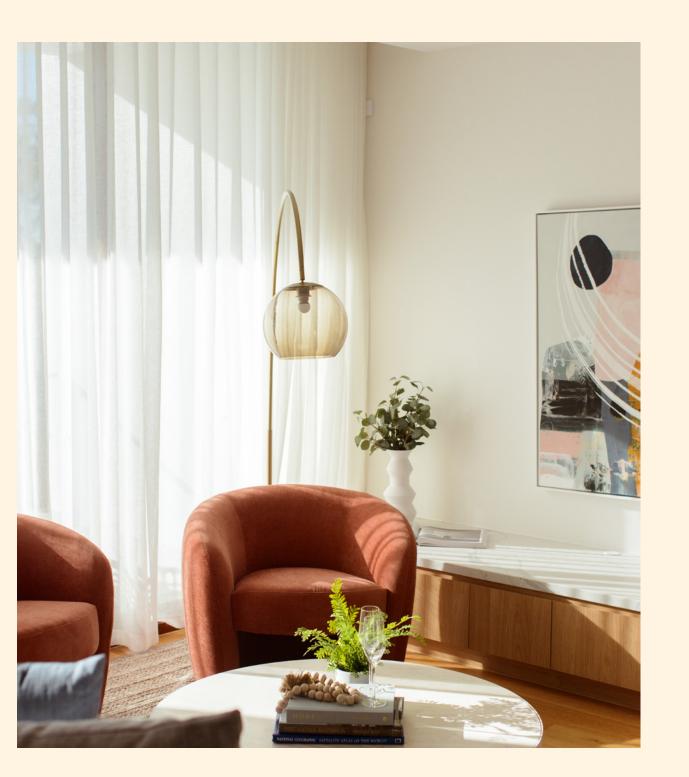

## Interior

Lavish entertaining areas in each residence form the perfect home for social gatherings or family dinners. Each gourmet kitchen is equipped with state-of-the-art Gaggenau and other high-end appliances as well as a Butler's pantry. The kitchen flows straight onto open-plan living and dining areas featuring timber French oak flooring, bringing your peaceful sanctuary to life.

#### THE RESIDENCES

Open-plan living and dining areas render the ideal place for entertainment and connection. Visual elements of the design are customisable for personal taste. Ease of living equals flexibility, security and more time to relax. Your comfort is paramount to Long Pocket Estate. That's why the living area is more generous in size than the average townhouse, placing luxury at the forefront of your experience.