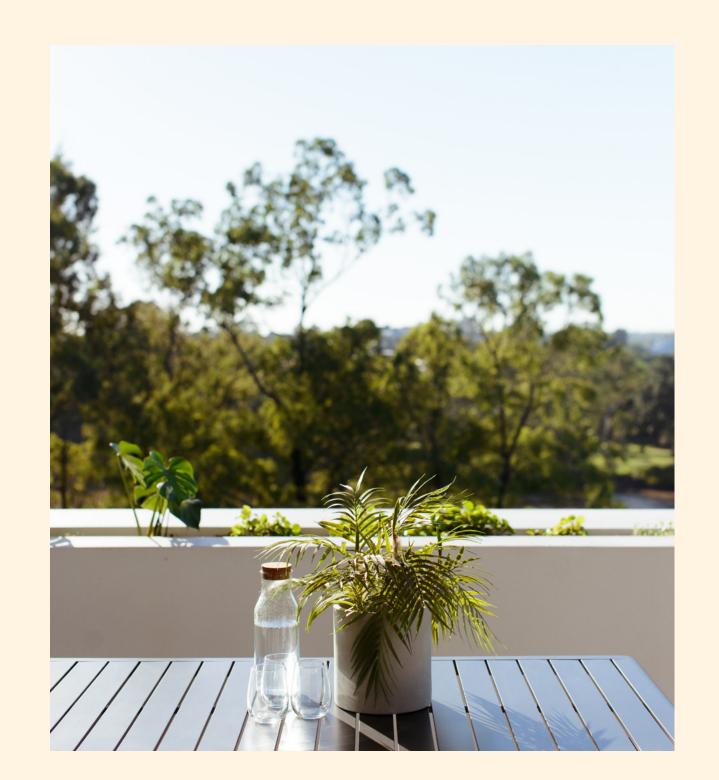

### Exterior

This project forms a stepping stone between the Brisbane River and the suburb's luscious rainforest outlook. The architecture tells a story of our rich land with private open space in the form of generous courtyards and balconies. To enhance privacy and longevity, these townhomes are constructed entirely using reinforced concrete slabs, walls and sub floors. The articulation of form and material, together with the solid brick base and monumental high arches create a timeless style that the owners will treasure and pass on for generations.