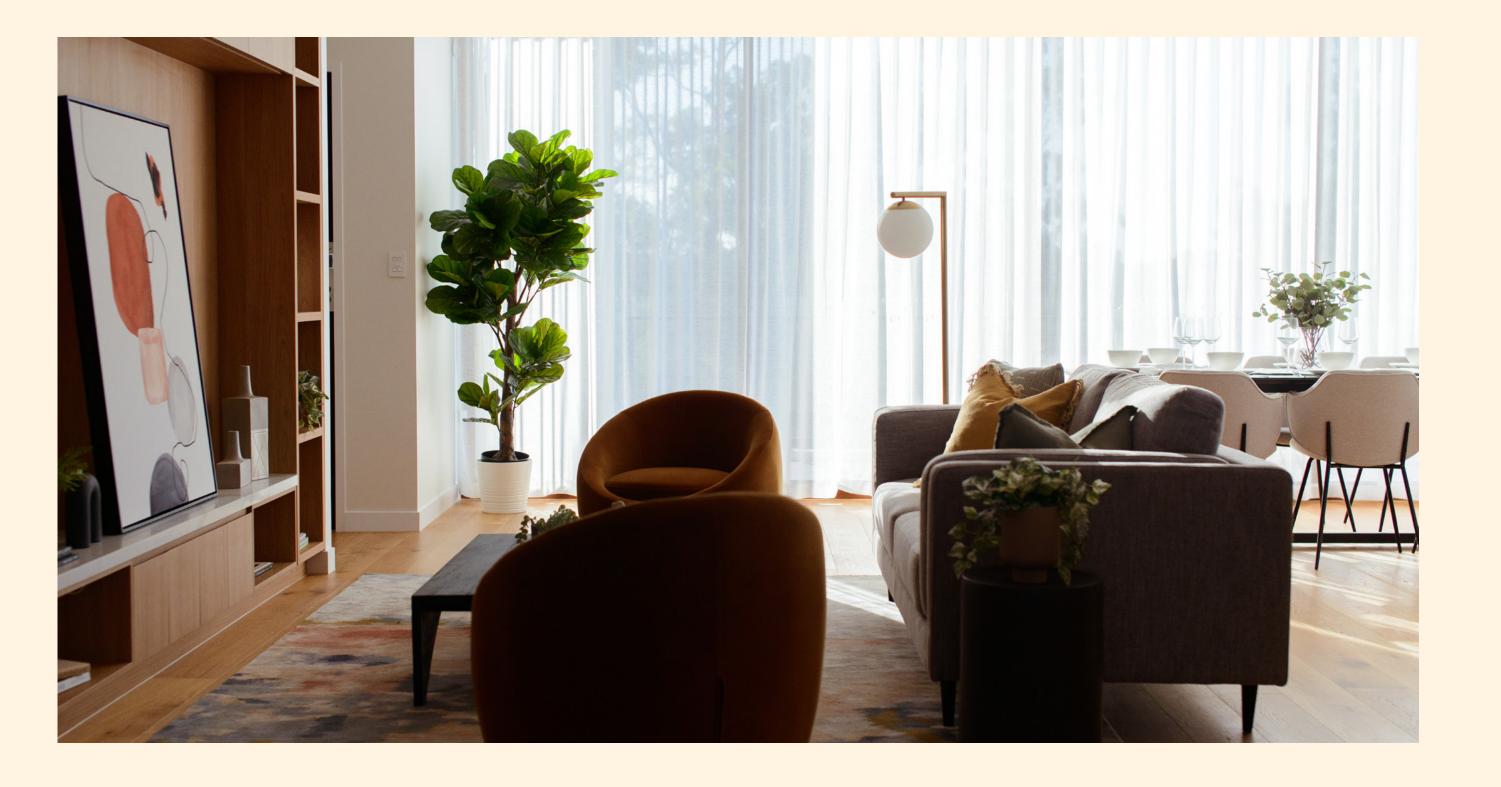

## Interior

Lavish entertaining areas in each residence form the perfect home for social gatherings or family dinners. Each gourmet kitchen is equipped with state-of-the-art Gaggenau and other high-end appliances as well as a Butler's pantry. The kitchen flows straight onto open-plan living and dining areas featuring timber French oak flooring, bringing your peaceful sanctuary to life.

#### THE RESIDENCES

Open-plan living and dining areas render the ideal place for entertainment and connection. Visual elements of the design are customisable for personal taste. Ease of living equals flexibility, security and more time to relax. Your comfort is paramount to Long Pocket Estate. That's why the living area is more generous in size than the average townhouse, placing luxury at the forefront of your experience.