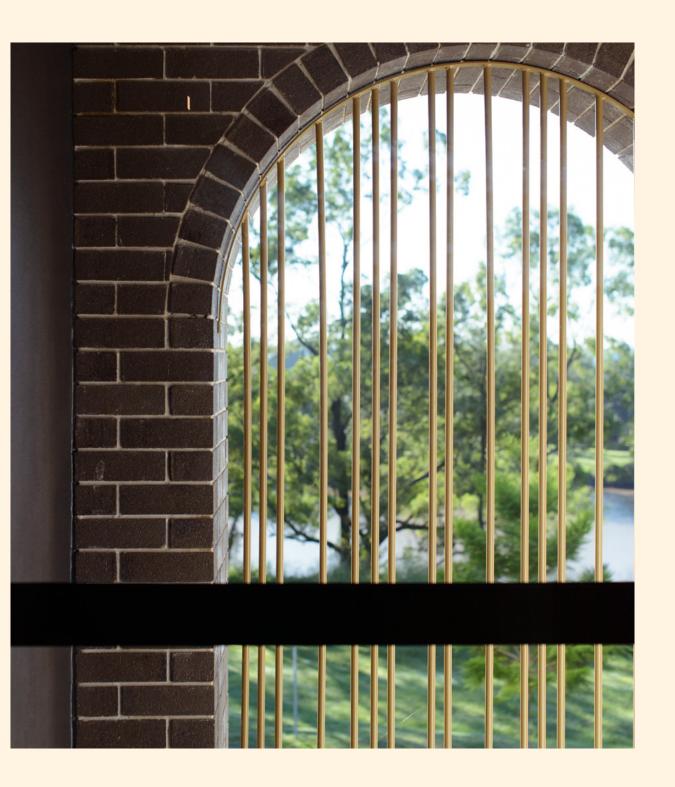

### Exterior

This project forms a stepping stone between the Brisbane River and the suburb's luscious rainforest outlook. The architecture tells a story of our rich land with private open space in the form of generous courtyards and balconies. To enhance privacy and longevity, these townhomes are constructed entirely using reinforced concrete slabs, walls and sub floors. The articulation of form and material, together with the solid brick base and monumental high arches create a timeless style that the owners will treasure and pass on for generations.