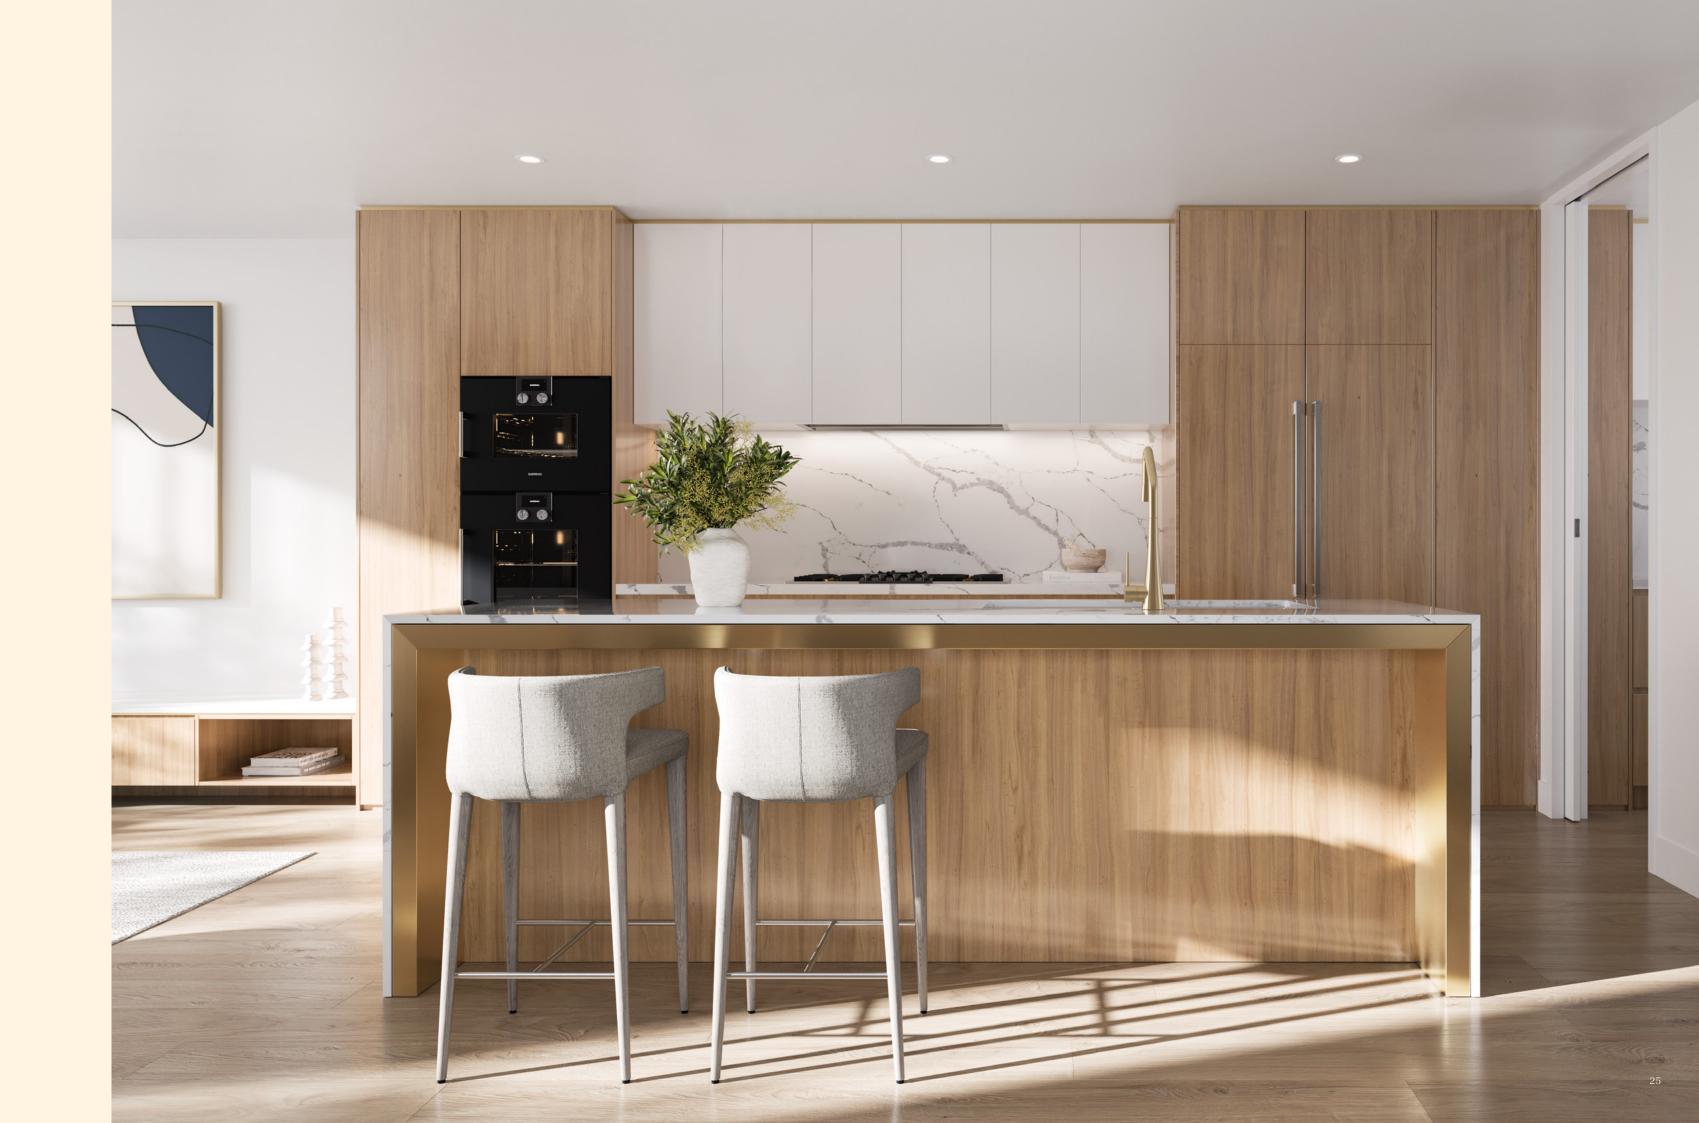

## Interior

Lavish entertaining areas in each residence form the perfect home for social gatherings or family dinners. Each gourmet kitchen is equipped with state-of-the-art Gaggenau and other high-end appliances as well as a Butler's pantry. The kitchen flows straight onto open-plan living and dining areas featuring timber French oak flooring, bringing your peaceful sanctuary to life.

There are 3 and 4 level townhomes, each with a total floor space ranging from 276sq m to 536sq m. All residences feature timber French oak floors and natural light thoughtfully designed to savour the beauty of the location. Choose from 5 distinct floor plans, each featuring 3 or 4 spacious bedrooms, ideal for growing families.

- Expansive entertaining area with service
- · Integrated home security system
- · Gaggenau appliances
- · Fully integrated fridge/freezer
- Private lift available in selected townhomes

Self-care just became so much more lavish. Home comforts include a spacious communal area with barbecue facilities and outdoor dining.