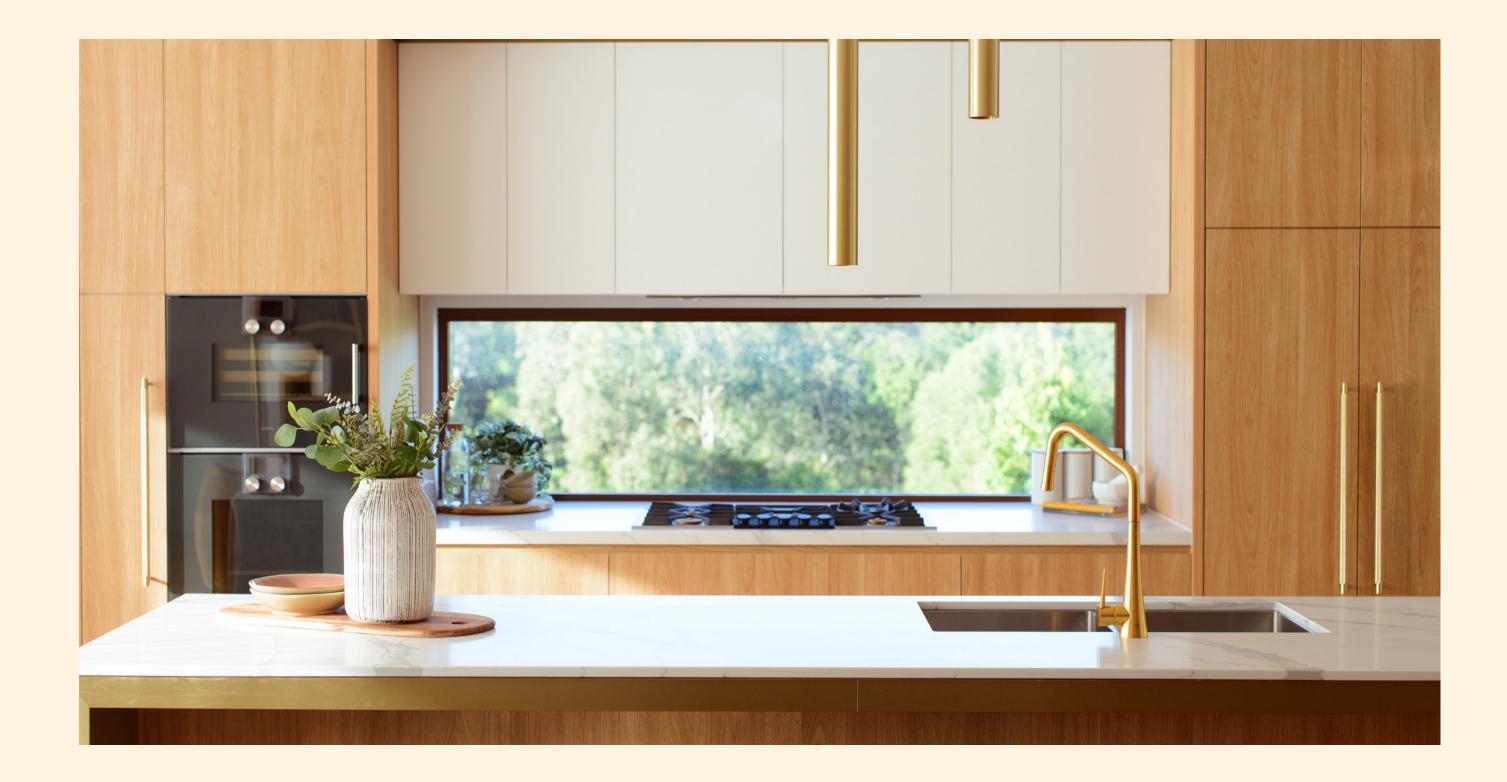

## Interior

Lavish entertaining areas in each residence form the perfect home for social gatherings or family dinners. Each gourmet kitchen is equipped with state-of-the-art Gaggenau and other high-end appliances as well as a Butler's pantry. The kitchen flows straight onto open-plan living and dining areas featuring timber French oak flooring, bringing your peaceful sanctuary to life.

- Expansive entertaining area with service
- · Integrated home security system
- · Gaggenau appliances
- · Fully integrated fridge/freezer
- Private lift available in selected townhomes

Self-care just became so much more lavish. Home comforts include a spacious communal area with barbecue facilities and outdoor dining.