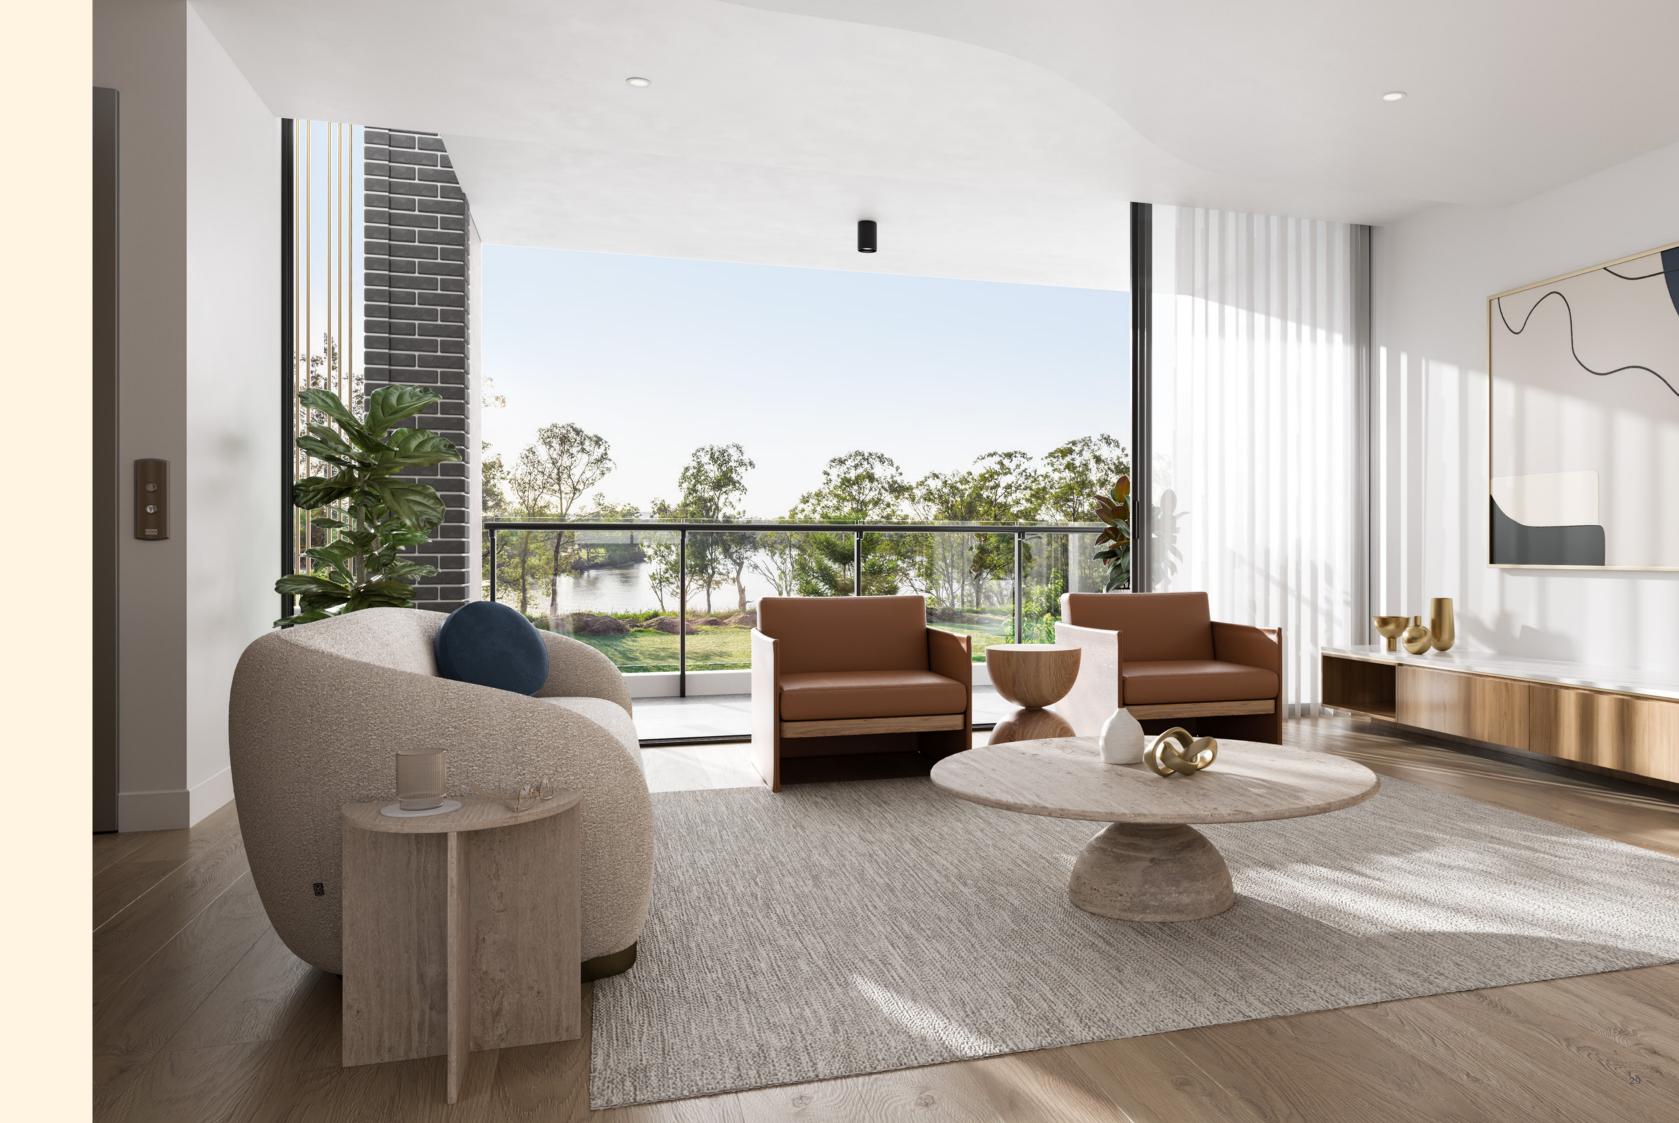

## Interior

Lavish entertaining areas in each residence form the perfect home for social gatherings or family dinners. Each gourmet kitchen is equipped with state-of-the-art Gaggenau and other high-end appliances as well as a Butler's pantry. The kitchen flows straight onto open-plan living and dining areas featuring timber French oak flooring, bringing your peaceful sanctuary to life.

#### THE RESIDENCES

Open-plan living and dining areas render the ideal place for entertainment and connection. Visual elements of the design are customisable for personal taste. Ease of living equals flexibility, security and more time to relax. Your comfort is paramount to Long Pocket Estate. That's why the living area is more generous in size than the average townhouse, placing luxury at the forefront of your experience.

There are 3 and 4 level townhomes, each with a total floor space ranging from 276sq m to 536sq m. All residences feature timber French oak floors and natural light thoughtfully designed to savour the beauty of the location. Choose from 5 distinct floor plans, each featuring 3 or 4 spacious bedrooms, ideal for growing families.