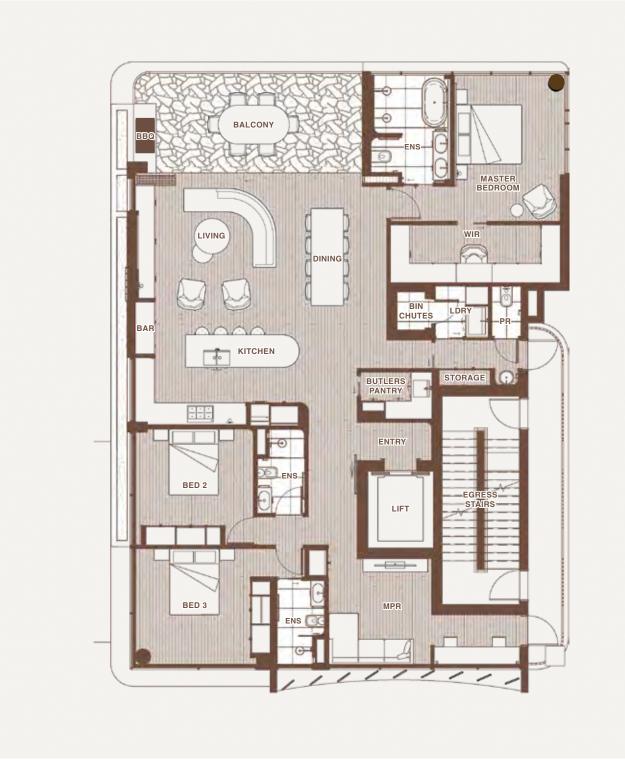

Floor plans

### RESIDENCES FLOOR PLAN

| BEDROOMS  | 3 + MPR           |
|-----------|-------------------|
| BATHROOMS | 3 + Powder Room   |
| CAR       | 2                 |
| STORAGE   | 1 Private Lock-up |

| INTERNAL | 184sqm |
|----------|--------|
| BALCONY  | 22sqm  |
| TOTAL    | 206sqm |
| LEVELS   | 1-9    |