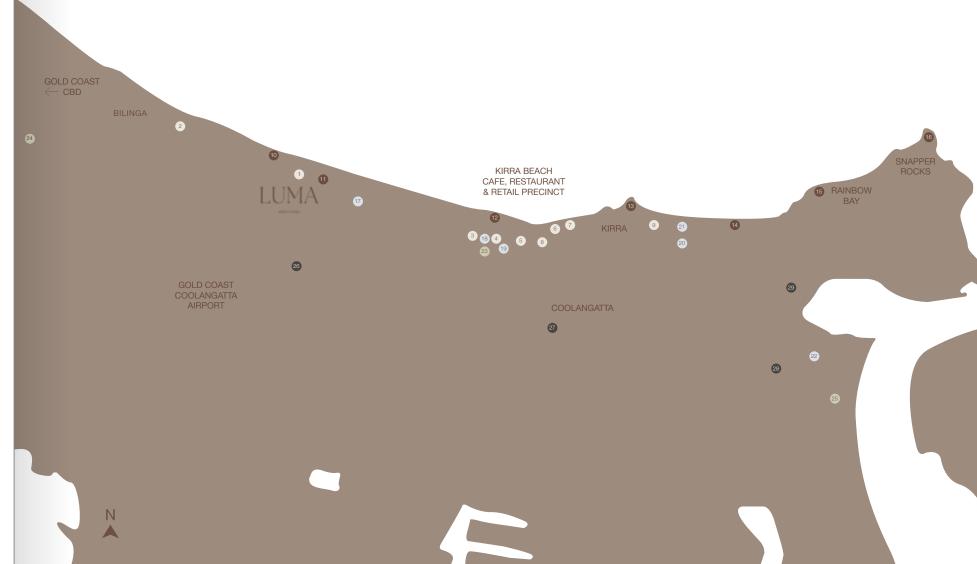

#### EAT & DRINK SHOP NORTH KIRRA SURF CLUB - 100m KIRRA SURF - 280m GOLDEN TIMES CAFE - 1km KIRRA VILLAGE - 900m 18 HAIG ST CAFE & RESTAURANT - 750m 19 COTTON LIVING CAFE & RETAIL - 1km HIPOKE - 850m 20 THE STRAND - 2km RAMA 5 THAI RESTAURANT - 1km 21 BEACHSIDE MARKETS - 2.1km KIRRA SURF CLUB - 1km TWEED MALL - 2.8km SIBLINGS@KIRRA - 1.3km KIRRA BEACH HOTEL (5 STAR HEALTHCARE SERVICES HOTEL, COMING SOON) - 1.2km XENIA COOLANGATTA - 1.8km 23 KIRRA VILLAGE MEDICAL CENTRE - 900m JOHN FLYNN PRIVATE HOSPITAL - 4KM 24 THE TWEED HOSPITAL - 2.8km DO NORTH KIRRA BEACH - 120m 10 **EDUCATION FACILITIES** JOE DONIGER PARK - 350m 11 12 KIRRA BEACH - 700m SOUTHERN CROSS UNIVERSITY, KIRRA HILL LOOKOUT - 1.5km 13 GOLD COAST CAMPUS - 1.1km COOLANGATTA BEACH - 1.7km 14 COOLANGATTA STATE SCHOOL - 1.3km 27 RAINBOW BAY LOOKOUT - 2.9km 15 ST JOSEPHS PRIMARY SCHOOL - 3.1km SNAPPER ROCKS BEACH - 3.4km