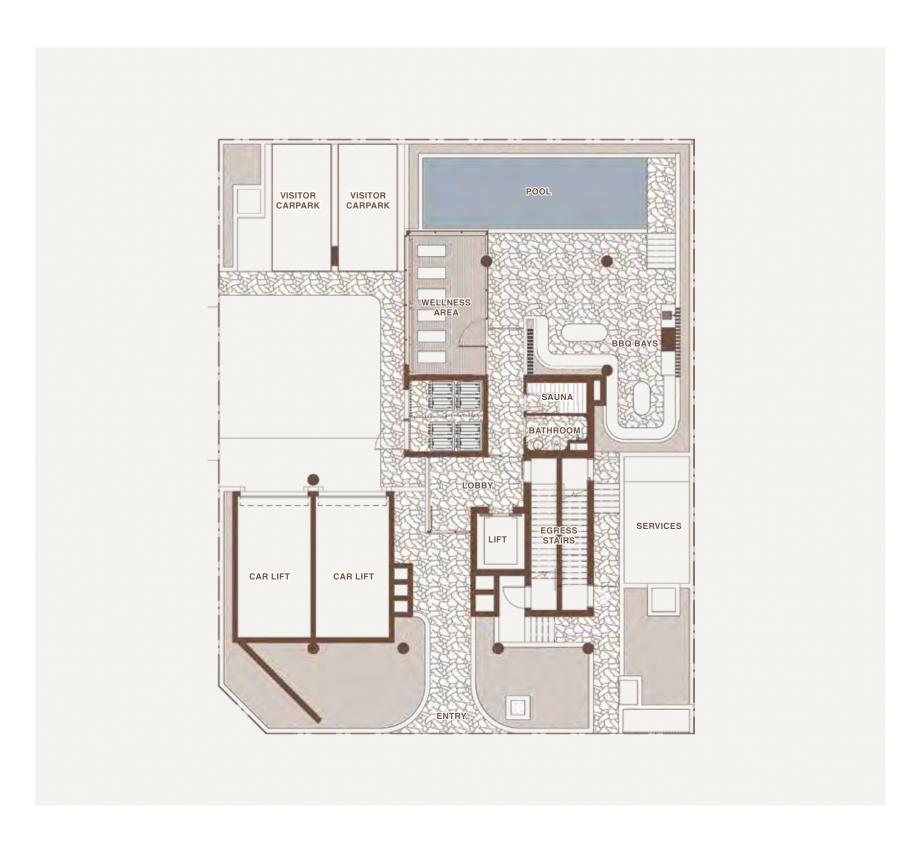

### GROUND FLOOR AMENITY FLOOR PLAN

| POOL           | 1 |
|----------------|---|
| WELLNESS SPACE | 1 |
| BBQ BAYS       | 2 |
| BBQ            | 1 |

| SAUNA                           | 1            |
|---------------------------------|--------------|
| BATHROOM (inc. Shower & Toilet) | 1            |
| VISITOR CARPARKS                | 2            |
| LEVEL                           | Ground Floor |

The developer and their appointed agents do not guarantee, warrant or represent that the following information contained in this advertisement and marketing document is correct. Any interested parties should make their own inquiries as to the accuracy of the information. We exclude all inferred or implied terms, conditions and warranties arising out of this document and any liability for the loss or damage arising there from. Areas shown from centerline of internal walls/corridor walls and external face of glazing external walls. External areas taken to internal face of balcony balustrades. Void are excluded from calculations. This layout may be subject to minor amendments and dimensional changes to suit final working drawings and grid layouts.