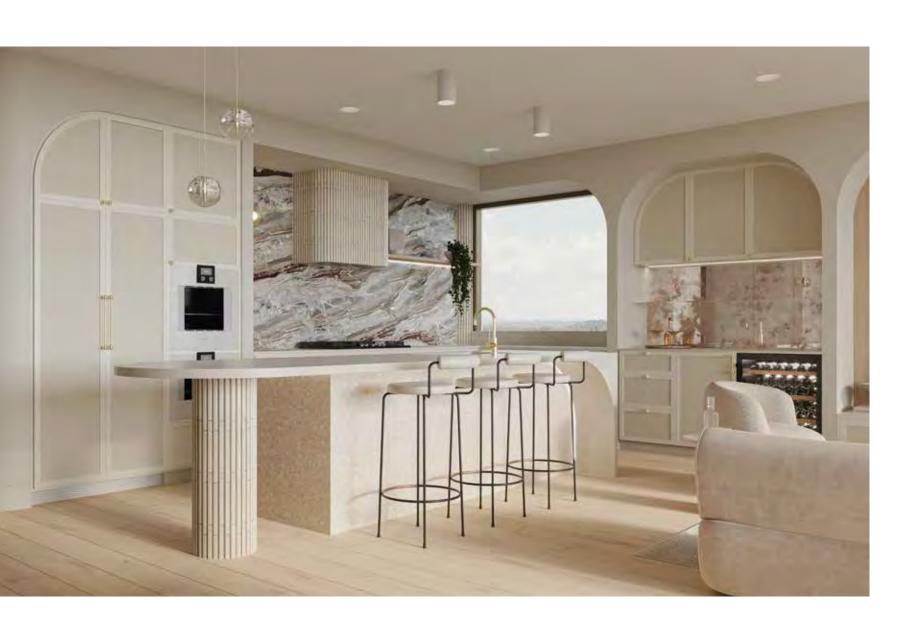

The Residences

Rejuvenate into a sense of relaxation through timeless elegance.

Step inside your seaside sanctuary, a perfect depiction of nature meeting luxury. Designed to encompass the Northern aspect of beachfront views utilising light timber flooring, natural stone and an overall airy seaside ambience. The unobstructed views to North Kirra Beach encapsulate the laid-back lifestyle that North Kirra is renowned for.

Built upon an unrivalled, modern aesthetic for blissful living.

The design team has achieved a harmonious blend of modern aesthetics and natural materials, creating a serene retreat-like atmosphere upon your arrival. Each residence is graced with gentle timber accents, luxurious stone surfaces, high-quality European appliances, and tasteful brushed gold embellishments.