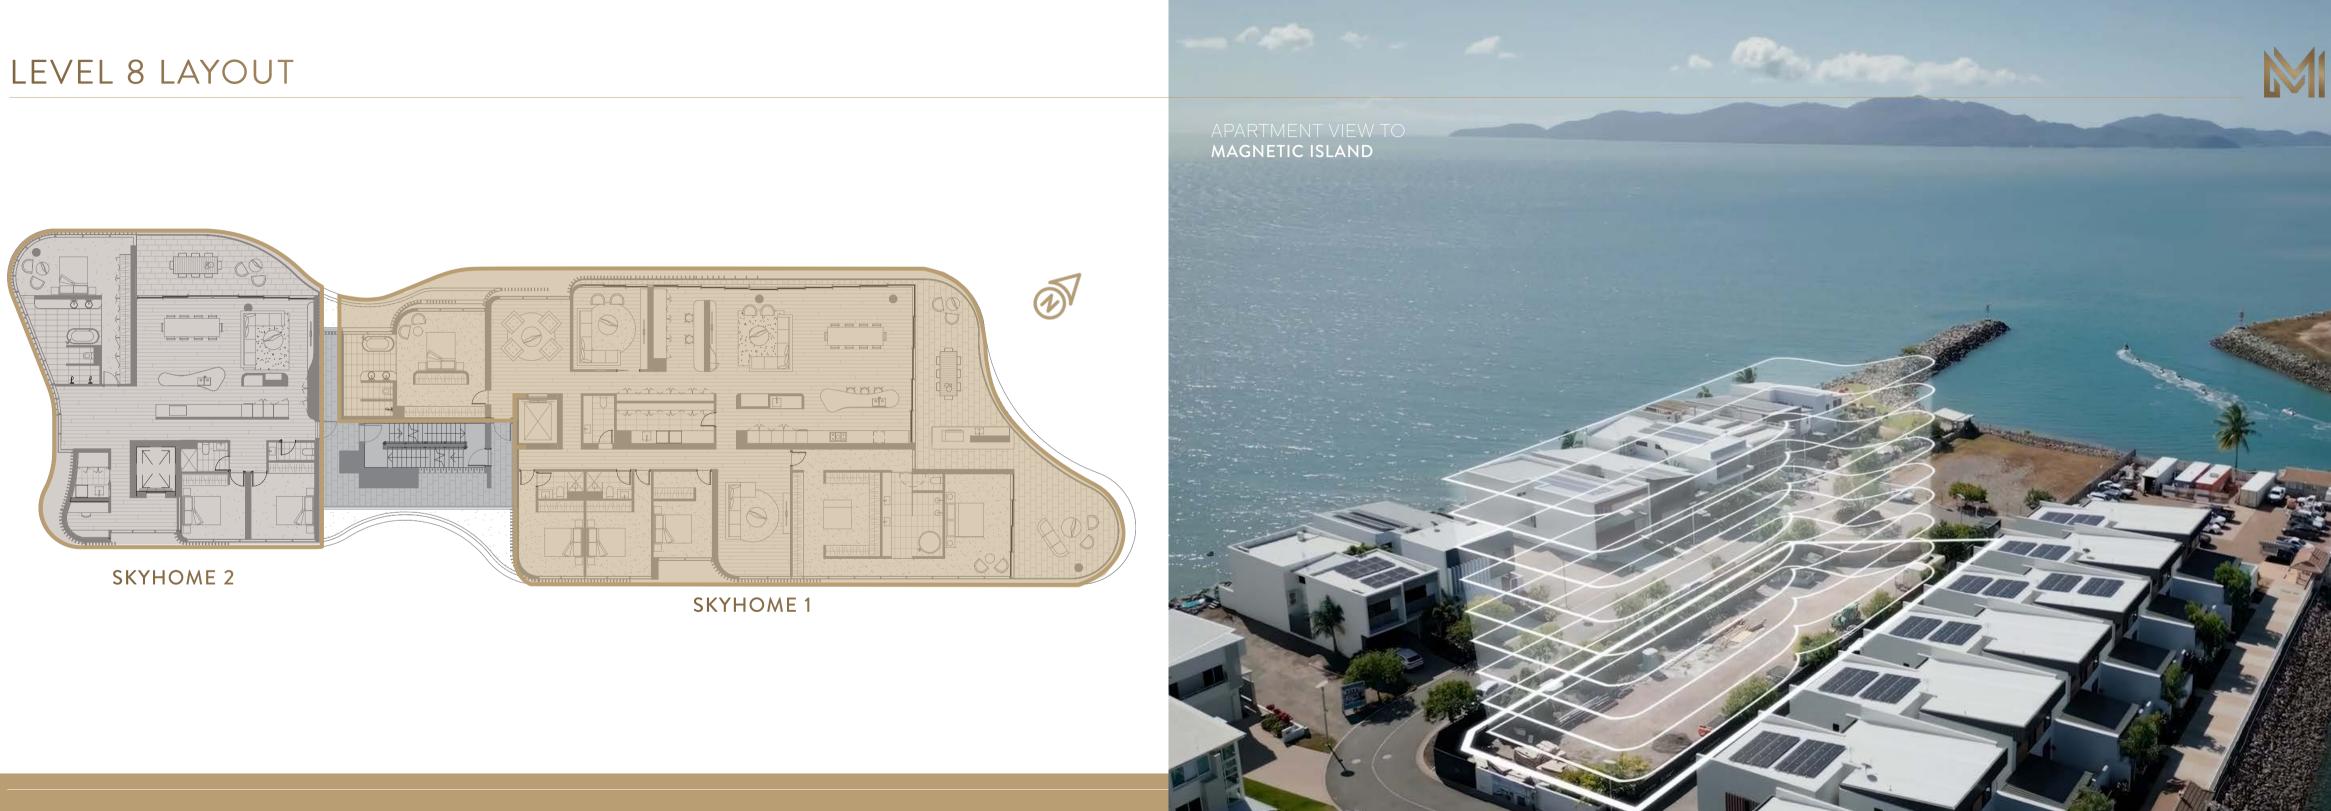

# TYPICAL LAYOUT LEVELS 3-7

BALCONY & MARINA VIEW APARTMENT 2

# UNPARALLELED

Panoramic water views, serenity and modern luxury meet at Marina Residences.

MASTER SUITE | WALK IN ROBE Skyhome 1