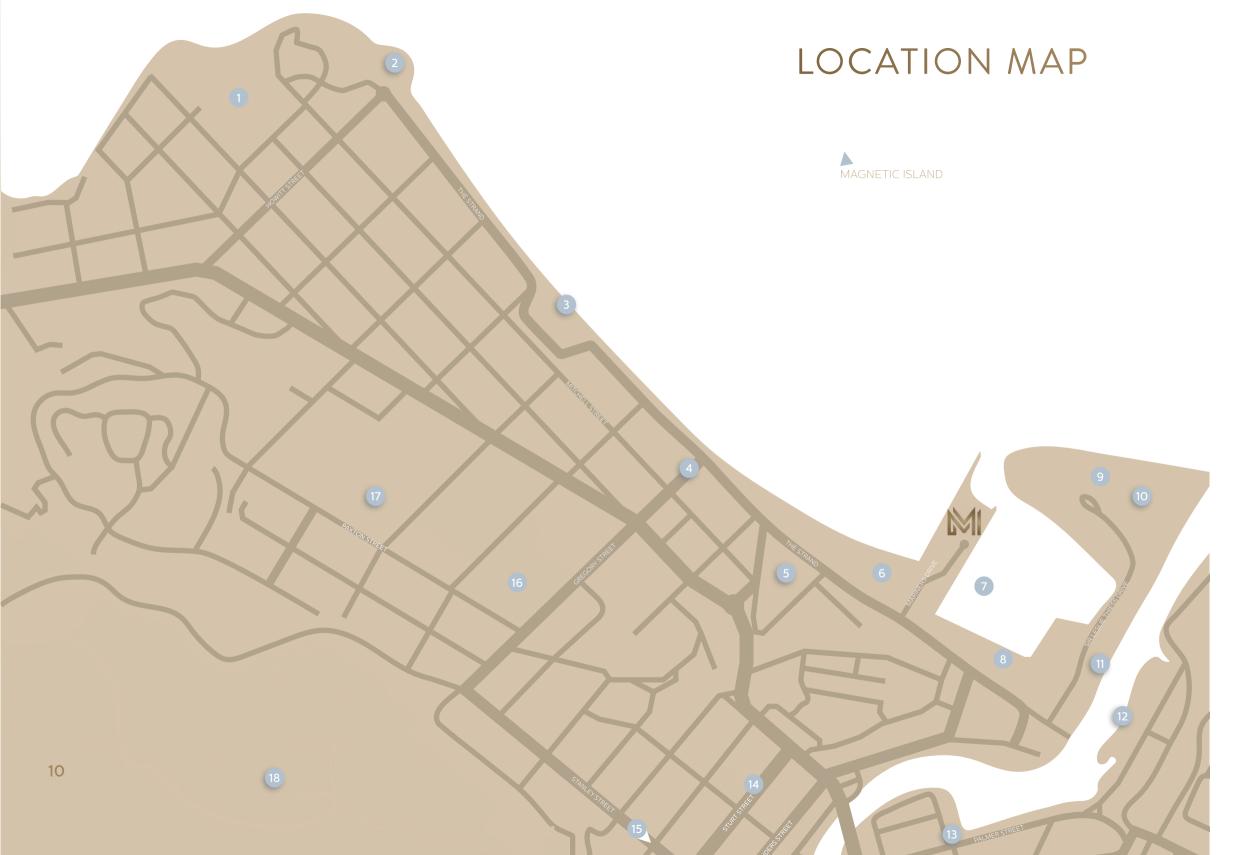

### AN ECLECTIC MIX OF LIFESTYLE OPPORTUNITY

- 1 JEZZINE BARRACKS 2 ROCKPOOL
- 3 STRAND PARK
- 4 GREGORY STREET PRECINCT
- 5 ST JOSEPH'S SCHOOL
- 6 TOBRUK POOL

- 7 BREAKWATER MARINA
- 8 ANZAC PARK
- 9 THE VILLE RESORT-CASINO
- 10 THE ENTERTAINMENT CENTRE
- 11 MAGNETIC ISLAND FERRY
- 12 MAGNETIC ISLAND BARGE FERRY 18 CASTLE HILL WALKING TRACKS

- 13 PALMER STREET PRECINCT
- 14 CBD
- 15 NORTH QUEENSLAND STADIUM
- 16 QUEENS GARDENS
- 17 TOWNSVILLE GRAMMAR SCHOOL