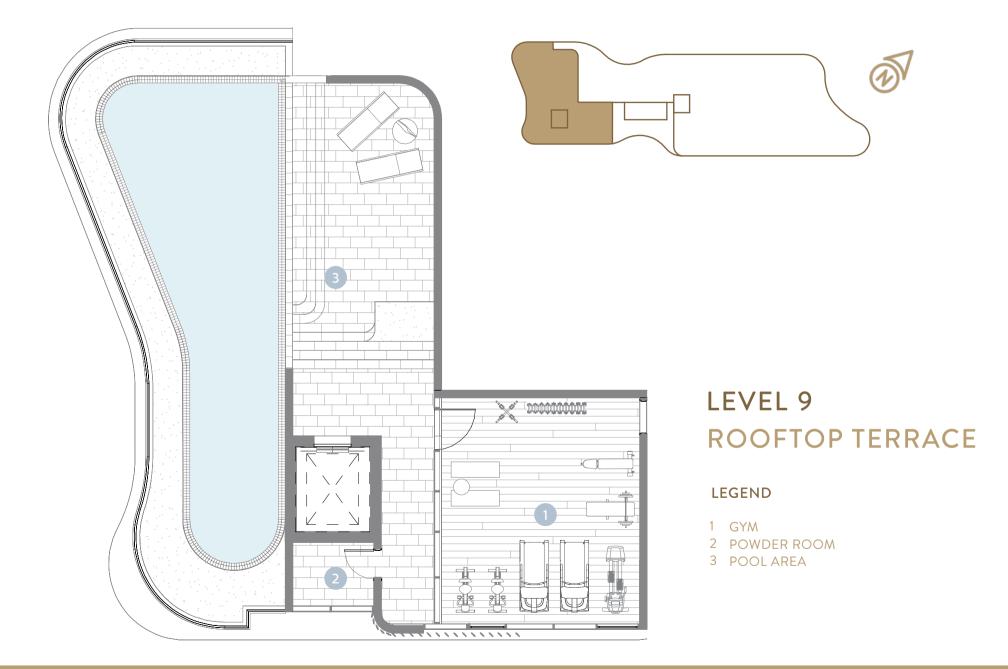

RY

Rise everyday with a unique sense of tranquility, sophistication, and luxury.

MASTER SUITE APARTMENT 3





# LUXURY HAS ARRIVED



# UNPARALLELED

Panoramic water views, serenity and modern luxury meet at Marina Residences.







MASTER SUITE | WALK IN ROBE Skyhome 1















### OCEAN VISTA GUEST ESCAPE

Marina Residences offers a unique lifestyle experience, with the luxurious skyhome guest suite showcasing an unmatched blend of spacious design and uncompromising quality.

GUEST SUITE Skyhome 1









## SANCTUARY IN THE SKY

A unique blend of luxury finishes and state-of-the-art home technology, each residence has been carefully crafted to create the ultimate lifestyle experience.

BALCONY & LIVING **Skyhome 2** 



# EXCLUSIVE SPACE

# **ROOFTOP TERRACE**

# RECREATION









#### BUREAU PROBERTS

Renowned Brisbane based architect, bureau proberts, have been appointed to lead the design team for the apartment project, with the final form of the tower representing a significant step forward for the local property landscape and aligns with the North Queensland way of life.

The Marina Residences apartment tower ultimately aims to deliver an outcome which rivals the very best residential developments currently available throughout the country.



**DISCLAIMER:** Some of the information contained in this document is also dealt with in the form of sales agreement, which is available on request. Where there are any discrepancies or conflicts between the information and/or descriptions contained in this document and the form of sales agreement, the sales agree