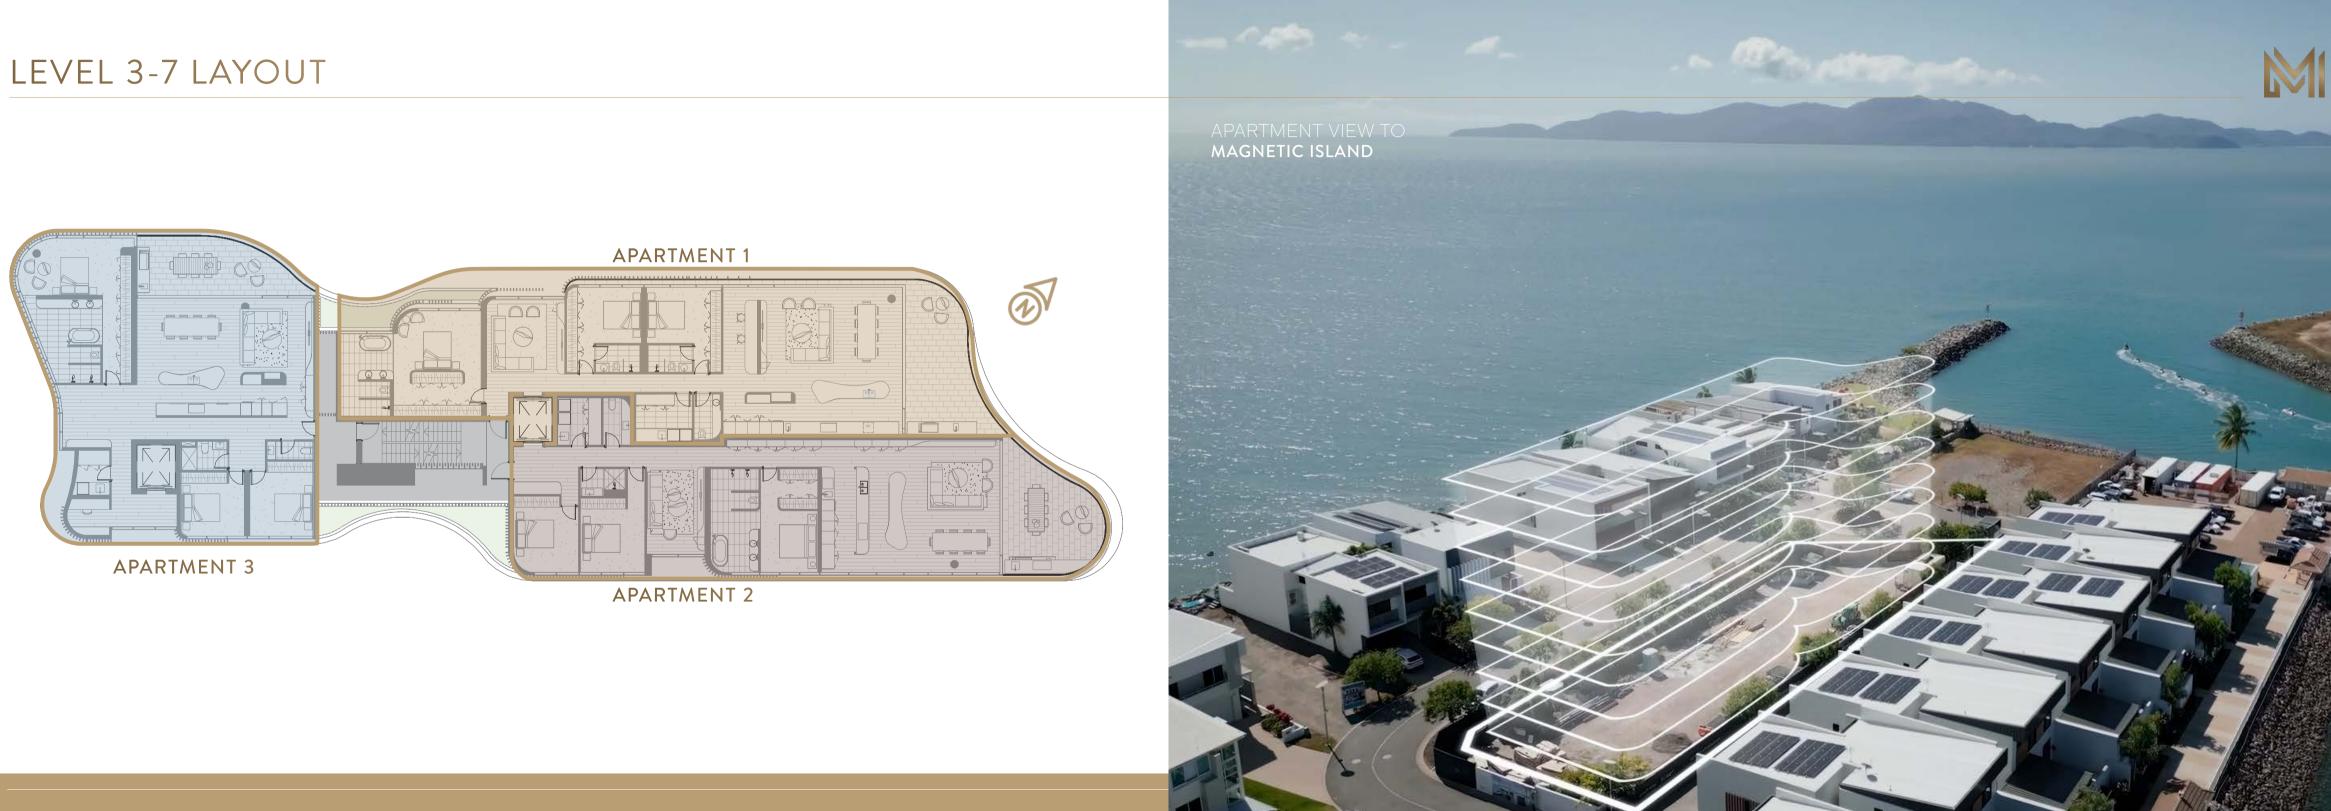

# TYPICAL LAYOUT LEVELS 3-7

BALCONY & MARINA VIEW APARTMENT 2

### MASTER SUITE APARTMENT 2

### LIVING & KITCHEN APARTMENT 3

A.M.