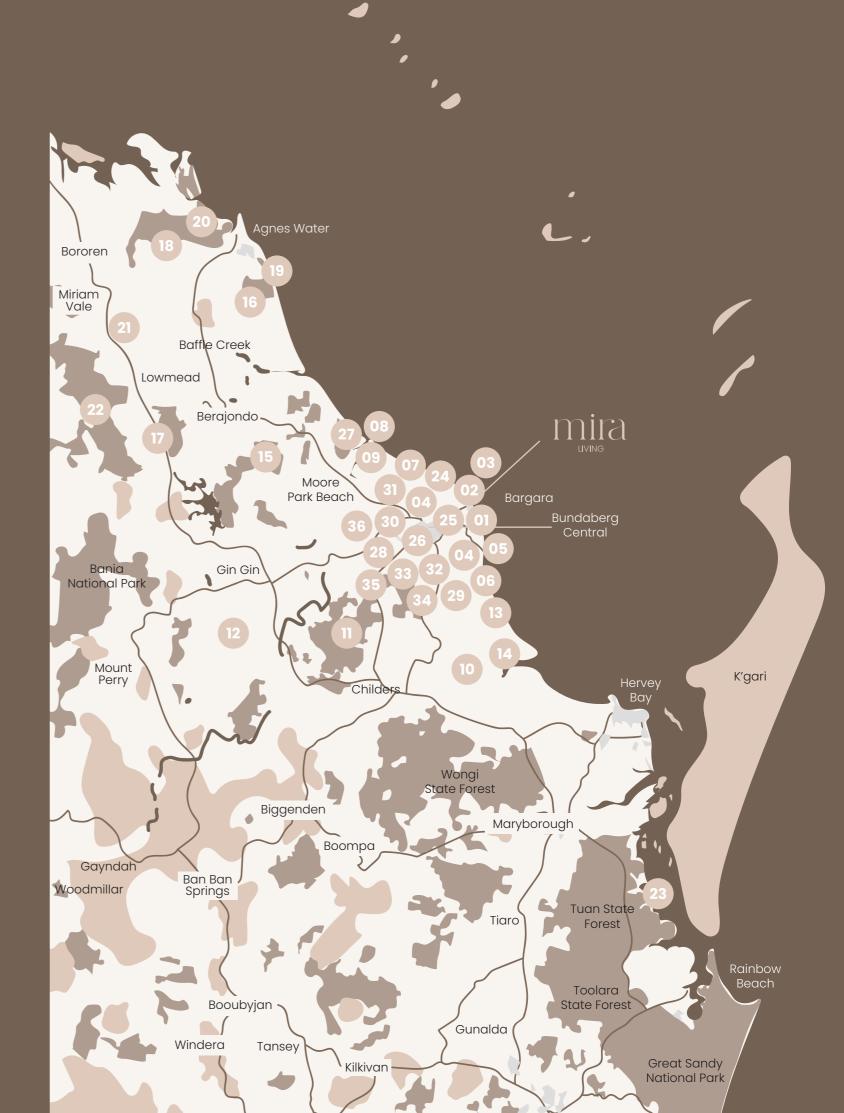

### Parks & Reserves

| 01 | 400m  | Kellys Beach                  |
|----|-------|-------------------------------|
| 02 | 500m  | Bargara Golf Club             |
| 03 | 1.3km | Nielson Park                  |
| 04 | 1.8km | Crawford Park                 |
| 05 | 3.9km | Nudibranch Park               |
| 06 | 4.8km | Mary Kinross Park             |
| 07 | 7.7km | Mon Repos Turtle Centre       |
| 08 | 12km  | Burnett Heads Lighthouse      |
| 09 | 12km  | Kath Nielson Park             |
| 10 | 33km  | Vera Scarth-Johnson           |
|    |       | Wildflower Reserve            |
| 11 | 39km  | Bingera National Park         |
| 12 | 45km  | Elliott River State Forest    |
| 13 | 67km  | Woodgate Beach                |
| 14 | 67km  | Burrum Coast National Park    |
| 15 | 75km  | Littabella National Park      |
| 16 | 115km | Broadwater Conservation Park  |
| 17 | 122km | Warro National Park           |
| 18 | 128km | Eurimbula National Park       |
| 19 | 128km | Deepwater National Park       |
| 20 | 132km | Ganoonga Noonga Lookout       |
| 21 | 133km | Mount Colosseum National Park |
| 22 | 145km | Bulburin National Park        |
| 23 | 161km | Great Sandy Marine Park       |
|    |       |                               |

### natural reserves & well-being points of interests

### Health & Wellbeing

| 24 | 500m   | Bargara Podiatry                 |
|----|--------|----------------------------------|
| 25 | 800m   | Sullivan Nicolaides Pathology    |
| 26 | 1.6km  | Pharmacy Central Bargara         |
| 27 | 12.4km | Gateway Marina                   |
| 28 | 14km   | QML Pathology                    |
| 29 | 15km   | Health First Bundaberg           |
| 30 | 15km   | West Bundaberg Pharmacy          |
| 31 | 16km   | Mater Private Hospital Bundaberg |
| 32 | 16km   | Bundaberg Public Health Unit     |
| 33 | 17km   | Precision Healthcare Centre      |
| 34 | 17km   | Bundaberg Radiology              |
| 35 | 19km   | Bundaberg Private Day Hospital   |
| 36 | 20km   | Future Bundaberg Hospital        |