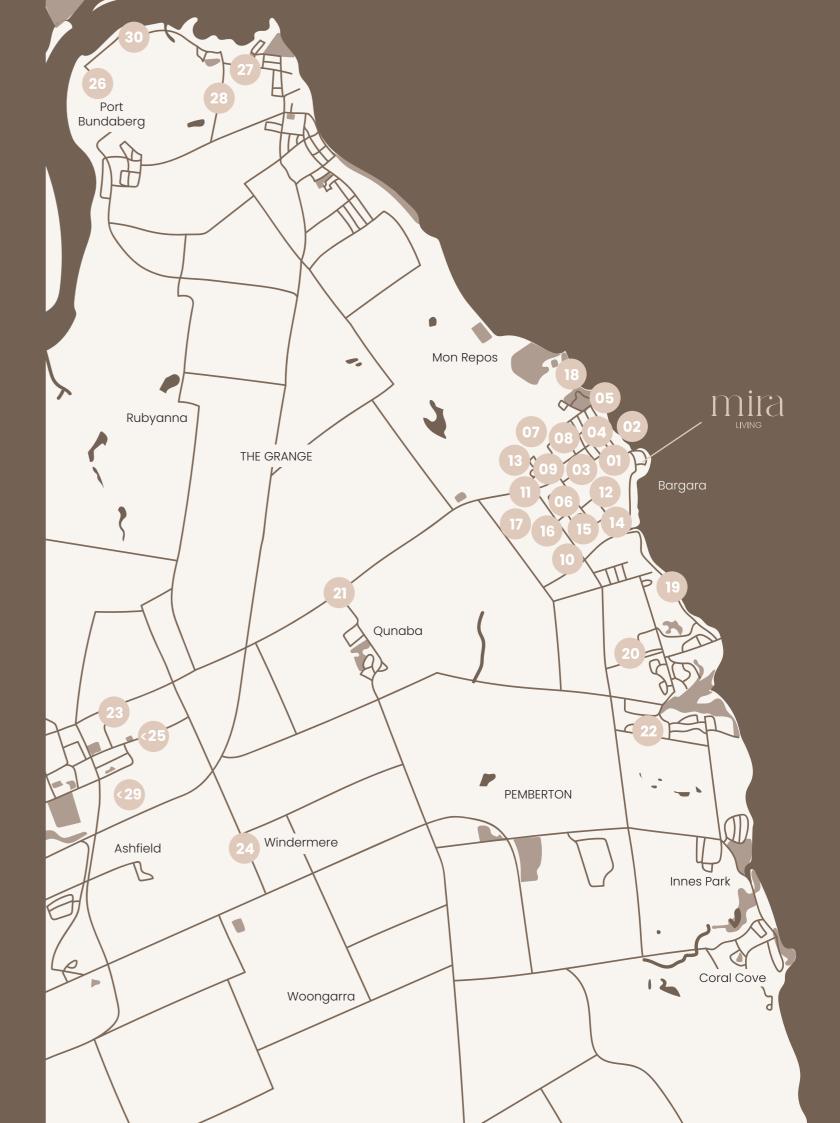

### Parks & Reserves

| 01 | 400m  | Kellys Beach                  |
|----|-------|-------------------------------|
| 02 | 500m  | Bargara Golf Club             |
| 03 | 1.3km | Nielson Park                  |
| 04 | 1.8km | Crawford Park                 |
| 05 | 3.9km | Nudibranch Park               |
| 06 | 4.8km | Mary Kinross Park             |
| 07 | 7.7km | Mon Repos Turtle Centre       |
| 08 | 12km  | Burnett Heads Lighthouse      |
| 09 | 12km  | Kath Nielson Park             |
| 10 | 33km  | Vera Scarth-Johnson           |
|    |       | Wildflower Reserve            |
| 11 | 39km  | Bingera National Park         |
| 12 | 45km  | Elliott River State Forest    |
| 13 | 67km  | Woodgate Beach                |
| 14 | 67km  | Burrum Coast National Park    |
| 15 | 75km  | Littabella National Park      |
| 16 | 115km | Broadwater Conservation Park  |
| 17 | 122km | Warro National Park           |
| 18 | 128km | Eurimbula National Park       |
| 19 | 128km | Deepwater National Park       |
| 20 | 132km | Ganoonga Noonga Lookout       |
| 21 | 133km | Mount Colosseum National Park |
| 22 | 145km | Bulburin National Park        |
| 23 | 161km | Great Sandy Marine Park       |
|    |       |                               |

### natural reserves & well-being points of interests

### Health & Wellbeing

| 24 | 500m   | Bargara Podiatry                 |
|----|--------|----------------------------------|
| 25 | 800m   | Sullivan Nicolaides Pathology    |
| 26 | 1.6km  | Pharmacy Central Bargara         |
| 27 | 12.4km | Gateway Marina                   |
| 28 | 14km   | QML Pathology                    |
| 29 | 15km   | Health First Bundaberg           |
| 30 | 15km   | West Bundaberg Pharmacy          |
| 31 | 16km   | Mater Private Hospital Bundaberg |
| 32 | 16km   | Bundaberg Public Health Unit     |
| 33 | 17km   | Precision Healthcare Centre      |
| 34 | 17km   | Bundaberg Radiology              |
| 35 | 19km   | Bundaberg Private Day Hospital   |
| 36 | 20km   | Future Bundaberg Hospital        |

| 01 | 3.1km | Bargara State School            |
|----|-------|---------------------------------|
| 02 | 5.2km | Coral Coast Early Education     |
| 03 | 8.2km | Kalkie State School             |
| 04 | 9.8km | Chrysalis Early Learning Centre |
| 05 | 9.8km | St Luke's Anglican School Early |
|    |       | Learning Centre                 |
| 06 | 10km  | Burnett Heads State School      |
| 07 | 12km  | Woongarra State School          |
| 08 | 12km  | Bundaberg East State School     |
| 09 |       |                                 |

| 10 | 14km  | Bundaberg Central State School     |
|----|-------|------------------------------------|
| 11 | 15km  | TAFE Bundaberg                     |
| 12 | 17km  | Bundaberg West State School        |
| 13 | 17km  | Goodstart Early Learning Bundaberg |
| 14 | 18km  | Shalom Catholic College            |
| 15 | 20km  | CQUniversity Bundaberg             |
| 16 | 20km  | Bundaberg Early Learning Centre    |
| 17 | 128km | UniSC Fraser Coast                 |
| 18 | 129km | University of Queensland           |
|    |       |                                    |

| 01 | 400m  | Australia Post               |
|----|-------|------------------------------|
| 02 | 450m  | Bargara Beach Bakehouse      |
| 03 | 450m  | Bargara Asian Cuisine        |
| 04 | 450m  | The Windmill Bargara         |
| 05 | 450m  | The Vine Bar                 |
| 06 | 600m  | Bargara Beach Hotel          |
| 07 | 700m  | Red Chilli Thai Bargara      |
| 08 | 800m  | Gillz Indian Cuisine         |
| 09 | 1km   | Sandhills Sports Club        |
| 10 | 1.3km | McDonald's                   |
| 11 | 1.3km | Domino's                     |
| 12 | 1.5km | Moon Japanese Restaurant     |
| 13 | 1,5km | Bargara Bakery & Coffee Shop |
| 14 | 1.5km | Woolworths Bargara           |
| 15 | 1.5km | ALDI                         |
| 16 | 1.5km | Baraara Central              |

| 17 | 1.5km  | Star Liquor                   |
|----|--------|-------------------------------|
| 18 | 1.6km  | Surf Life Saving Club         |
| 19 | 2.7km  | Carlyle Convenience Store     |
| 20 | 4.4km  | Horizon Country Club Palm Lal |
| 21 | 5.3km  | Drive Throu the Lettuce Patch |
| 22 | 5.4km  | Bargara Trailers              |
| 23 | 9.1km  | The Sweet Factory             |
| 24 | 10km   | Ashfield Country Practice     |
| 25 | 11km   | East Bundaberg Sports Club    |
| 26 | 11.2km | Port of Bundaberg             |
| 27 | 12km   | The Gateway Marina            |
| 28 | 12km   | IGA Local Grocer              |
| 29 | 19km   | Bundaberg Airport             |
| 30 | 15km   | Burnett Heads Marina          |
|    |        |                               |

## essentials points of interests

Aboriginal artist: Goompi Ugerabah