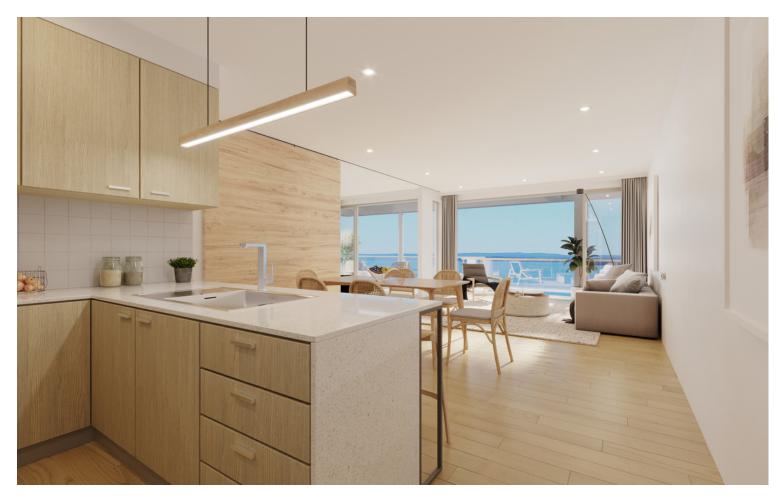

## Sea, A Smarter Choice

Sea apartments offer an exciting, new lifestyle choice on the bay. It's ultimate low maintenance, energy efficient living with arguably the best views in Redlands will find you calling Sea home.

- Solar with optional 'buy-in' program
- Optional smart devices
- solar/hybrid air conditioning
- Solar hot water
- Ceiling fans
- Smart switches
- Stone benchtops
- 'on-trend' laminate flooring
- Flexi-rooms allowing walls to effortlessly slide away to create larger areas
- Wider entries
- Provision of hand rails in ensuites
- Non-slip flooring throughout
- Floor to ceiling cabinetry
- 3 Stages with total of 30 apartments
- Provision for Cafe on ground floor
- Central Location to waterfront walks, shopping and dining