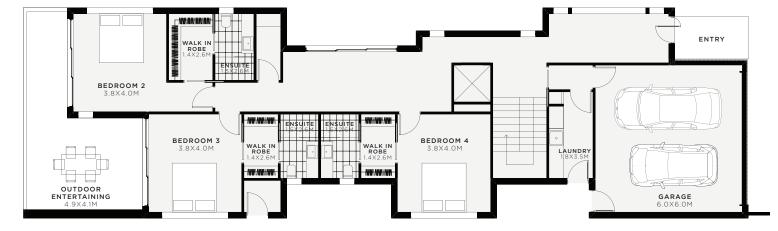

Your Whitsunday dream awaits.

196.24<sub>M²</sub> GROUND FLOOR AREA

595.21<sub>M²</sub> TOTAL INTERNAL

167.98<sub>M²</sub> FIRST FLOOR AREA

126.46<sub>M²</sub> EXTERNAL AREA

104.53<sub>M²</sub> SECOND FLOOR AREA