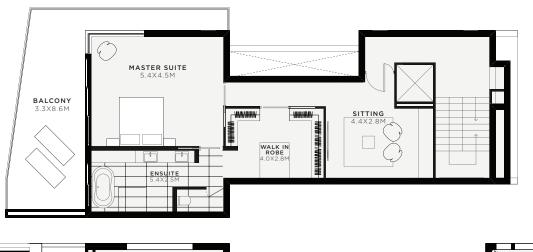

Your Whitsunday dream awaits.

196.24<sub>M²</sub> GROUND FLOOR AREA

595.21<sub>M²</sub> TOTAL INTERNAL

167.98<sub>M²</sub> FIRST FLOOR AREA

126.46<sub>M²</sub> EXTERNAL AREA

104.53<sub>M²</sub> SECOND FLOOR AREA