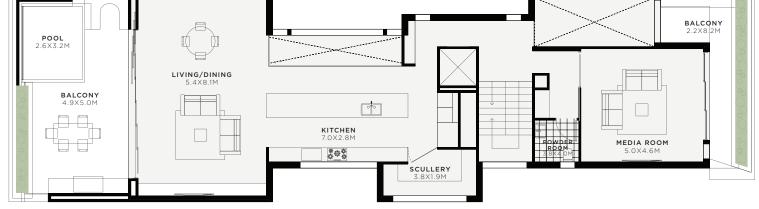

Your Whitsunday dream awaits.

196.24<sub>M²</sub> GROUND FLOOR AREA

595.21<sub>M²</sub> TOTAL INTERNAL

167.98<sub>M²</sub> FIRST FLOOR AREA

126.46<sub>M²</sub> EXTERNAL AREA

104.53<sub>M²</sub> SECOND FLOOR AREA