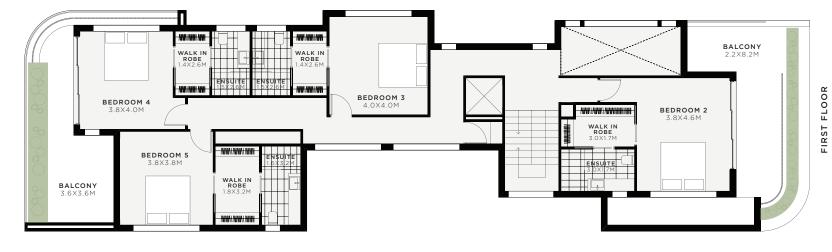

Make memories inside your own private oasis.

BATHROOMS

196.78<sub>M²</sub> GROUND FLOOR AREA

474.03<sub>M<sup>2</sup></sub> TOTAL INTERNAL

177.48<sub>M²</sub> FIRST FLOOR AREA

 $117.04_{M^2}$ EXTERNAL AREA

SECOND FLOOR AREA

TOTAL AREA

GROUND FLOOR