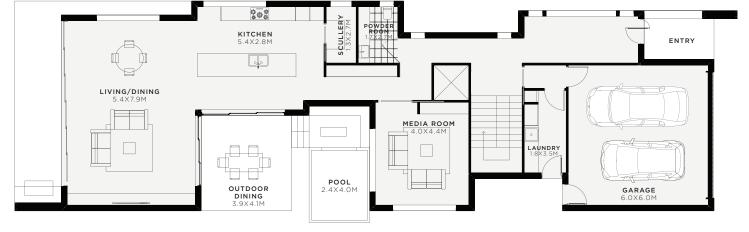

Make memories inside your own private oasis.

BATHROOMS

196.78<sub>M²</sub> GROUND FLOOR AREA

474.03<sub>M<sup>2</sup></sub> TOTAL INTERNAL

177.48<sub>M²</sub> FIRST FLOOR AREA

 $117.04_{M^2}$ EXTERNAL AREA

SECOND FLOOR AREA

TOTAL AREA

GROUND FLOOR