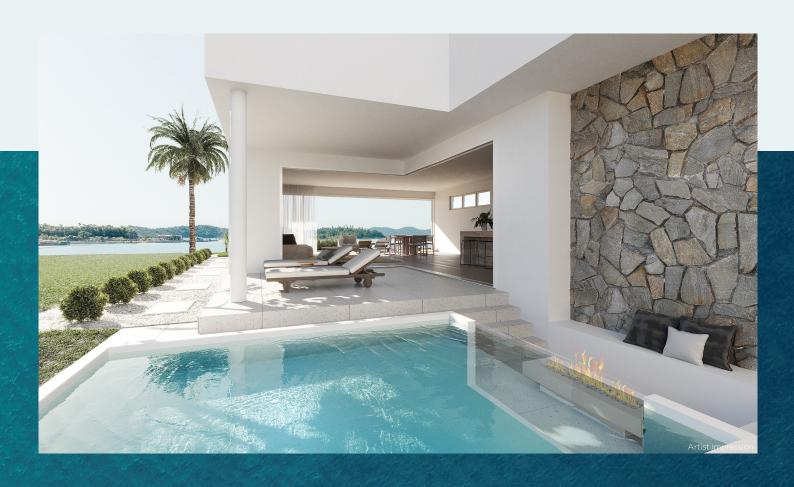

#### MODERN FAMILY LIVING AT ITS BEST

An outstanding residence with room for the whole family featuring five generous bedrooms. The master suite provides a luxurious retreat with a large balcony, perfect for a quiet morning coffee or sundowners away from the kids.

Make memories inside your own private oasis.

BATHROOMS

196.78<sub>M²</sub> GROUND FLOOR AREA

474.03<sub>M<sup>2</sup></sub> TOTAL INTERNAL

177.48<sub>M²</sub> FIRST FLOOR AREA

 $117.04_{M^2}$ EXTERNAL AREA

# RESORT-STYLE

LIVING