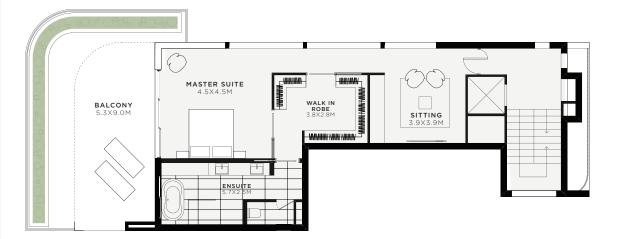

Make memories inside your own private oasis.

BATHROOMS

196.78<sub>M²</sub> GROUND FLOOR AREA

474.03<sub>M<sup>2</sup></sub> TOTAL INTERNAL

177.48<sub>M²</sub> FIRST FLOOR AREA

 $117.04_{M^2}$ EXTERNAL AREA

SECOND FLOOR AREA

TOTAL AREA

GROUND FLOOR