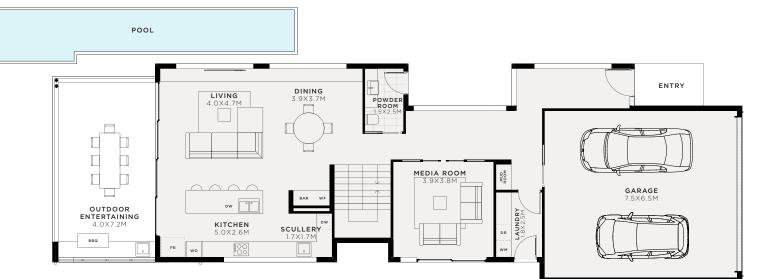

60.69<sub>M²</sub> External area

184.4<sub>M<sup>2</sup></sub> first floor area

385.35m² total area

324.66m² total internal area

GROUND FLOOR

DISCLAIMER: The plans, as documented are intended as a guide and are for illustrative purposes only.