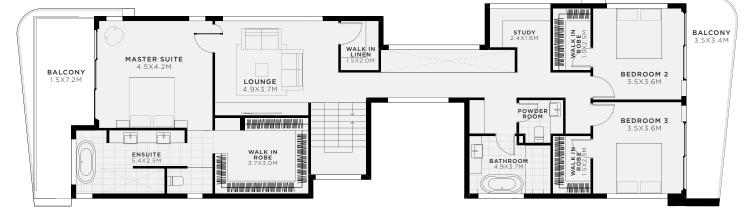

60.69<sub>M²</sub> External area

184.4<sub>M<sup>2</sup></sub> first floor area

385.35m² total area

324.66m² total internal area

GROUND FLOOR

DISCLAIMER: The plans, as documented are intended as a guide and are for illustrative purposes only.