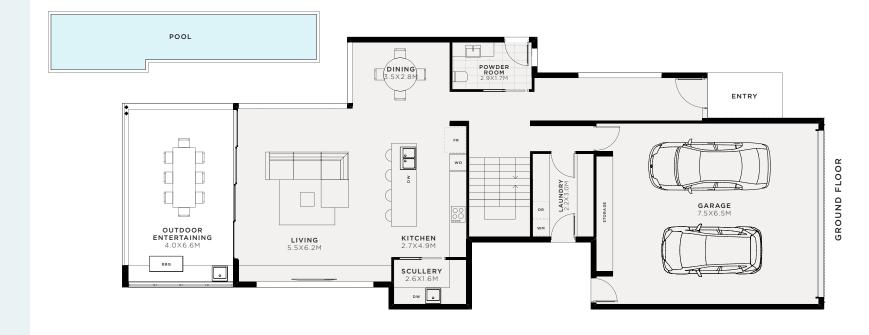

#### LOT 102

## THE MARINER

TWO STOREY

An exclusive destination for the ultimate lifestyle.

194.46M<sup>2</sup>

55.11<sub>M²</sub> **EXTERNAL AREA** 

GROUND FLOOR AREA

393.45<sub>M²</sub>

 $198.99_{M^2}$ FIRST FLOOR AREA

TOTAL AREA

 $338.34_{M^2}$ TOTAL INTERNAL AREA