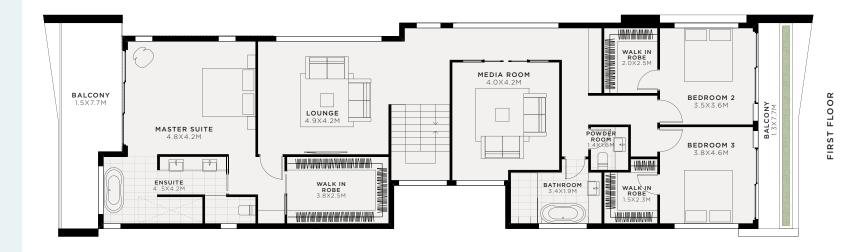

#### LOT 102

## THE MARINER

TWO STOREY

An exclusive destination for the ultimate lifestyle.

194.46M<sup>2</sup>

55.11<sub>M²</sub> **EXTERNAL AREA** 

GROUND FLOOR AREA

393.45<sub>M²</sub>

 $198.99_{M^2}$ FIRST FLOOR AREA

TOTAL AREA

 $338.34_{M^2}$ TOTAL INTERNAL AREA