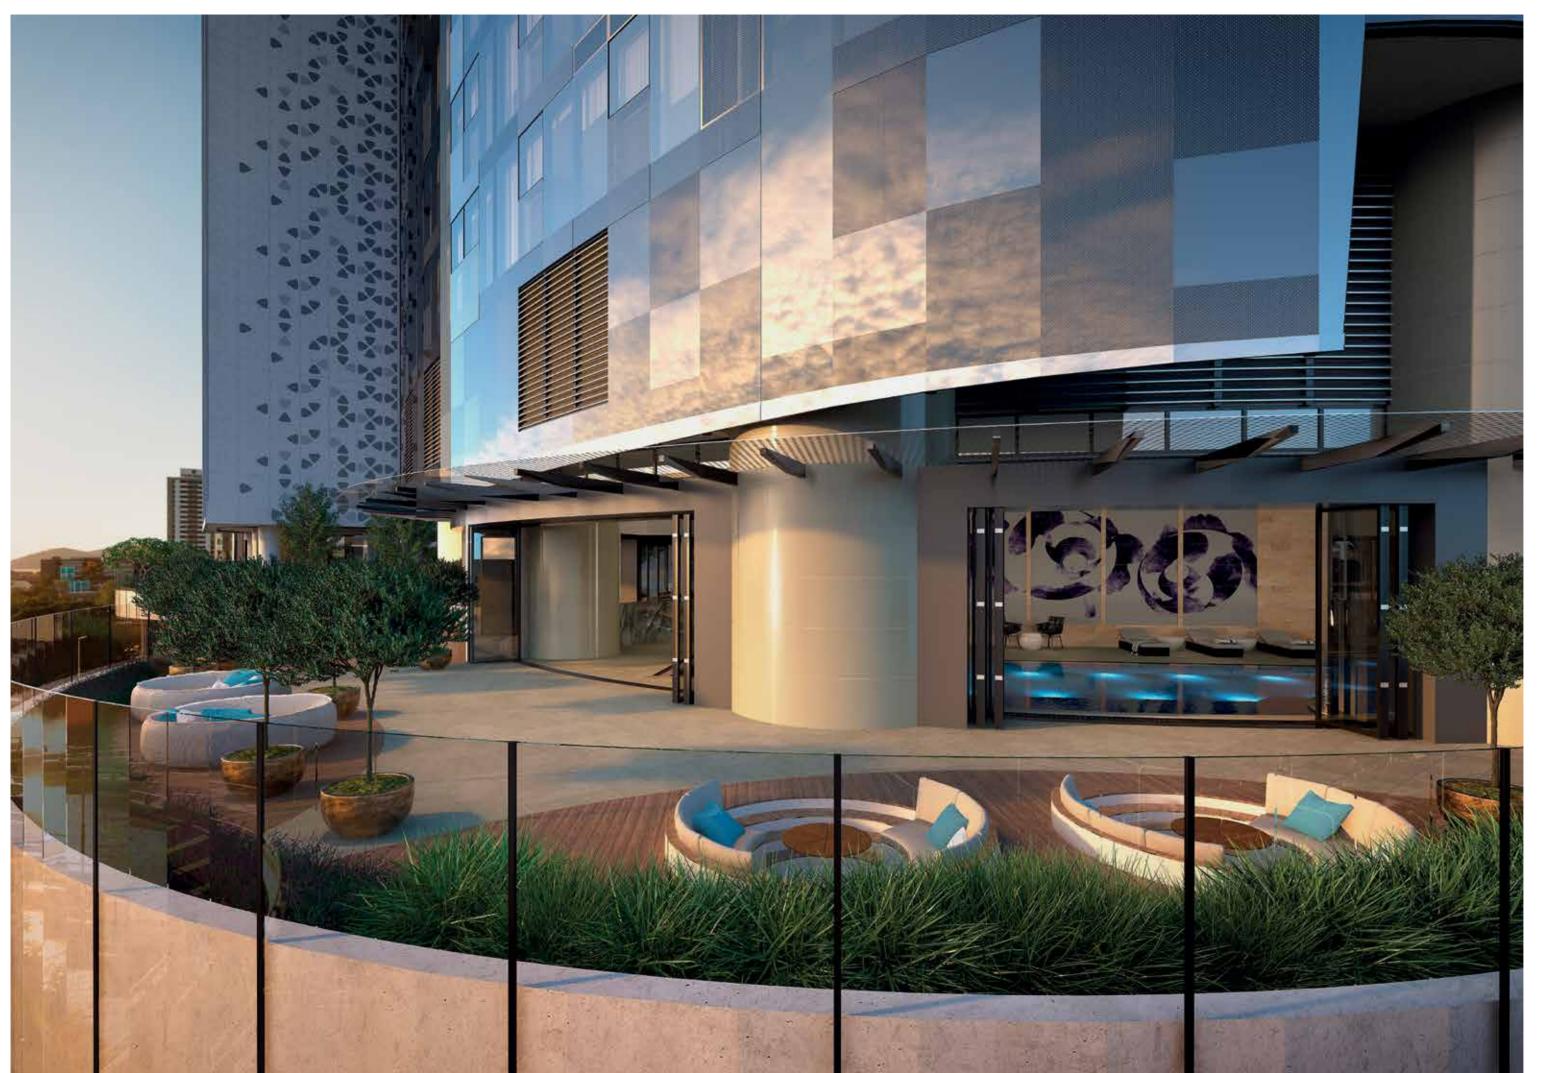

# The Riverdeck

The Riverdeck is a magnificent residents' facility with a gym, media room, pool terrace, pool bar, outdoor yoga & relaxation area, outdoor BBQ dining, sauna, spa and pool deck.

The landscaping and cooking facilities offered in the outdoor dining terrace, allow residents to enjoy the river view and the spectacular eye line to events such as Riverfire, the Brisbane Festival and many more.

The stunning diadem of this area is the pool terrace, a magnificent outdoor swimming with spa and entertaining space that enjoys 360-degree views and a central dining enclave for canapés and cocktails in the sky.