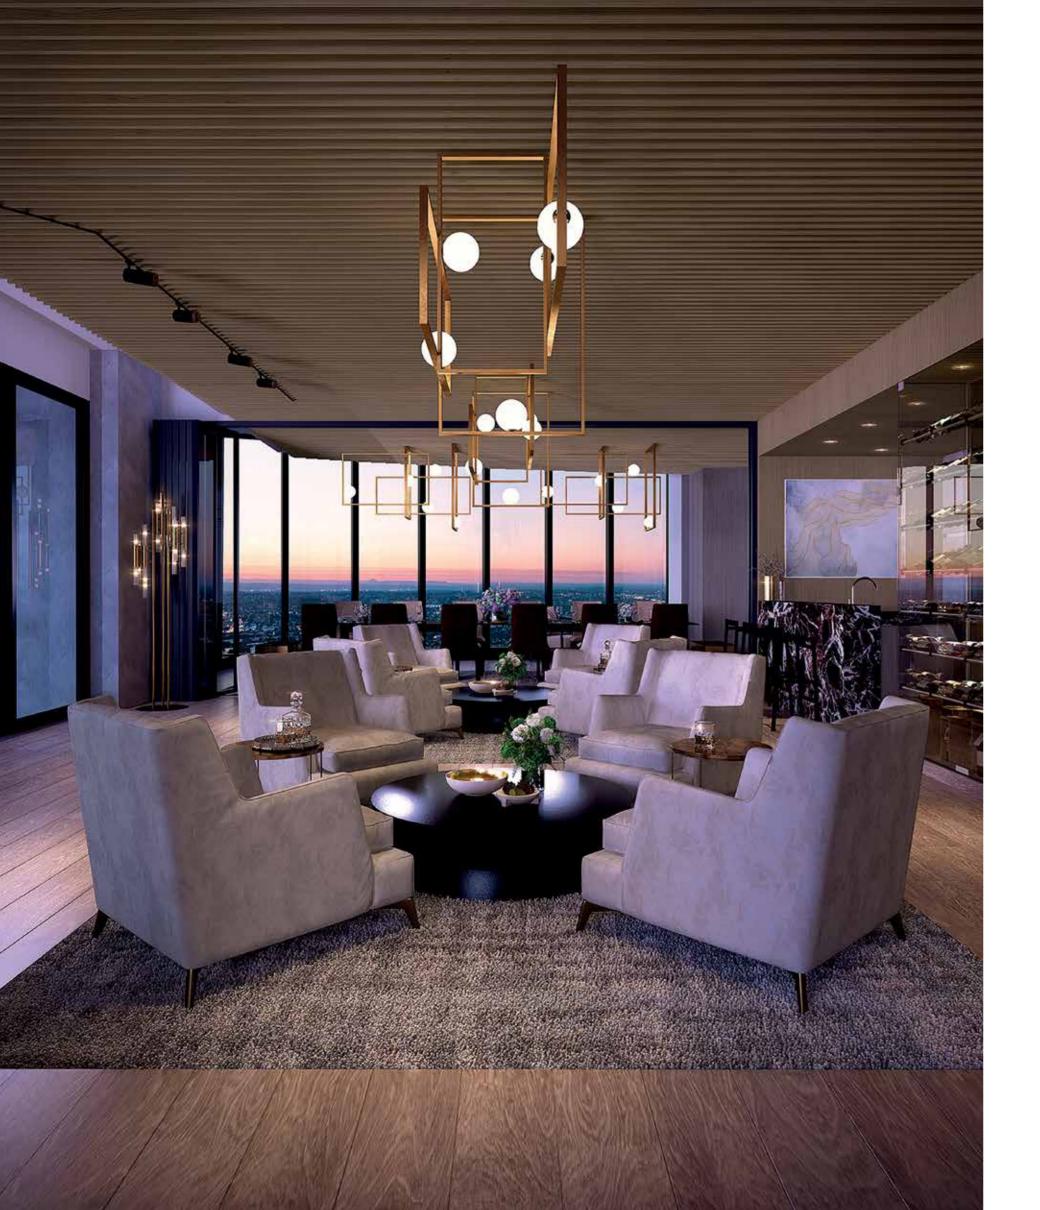

# The Quarterdeck

Towering over the lights of the city on level 45 is the opulent Quarterdeck, with an Executive Residents facility offering a reading lounge, luxury private dining, sauna, theatre, spa, formal function room, gym and enclosed balcony.