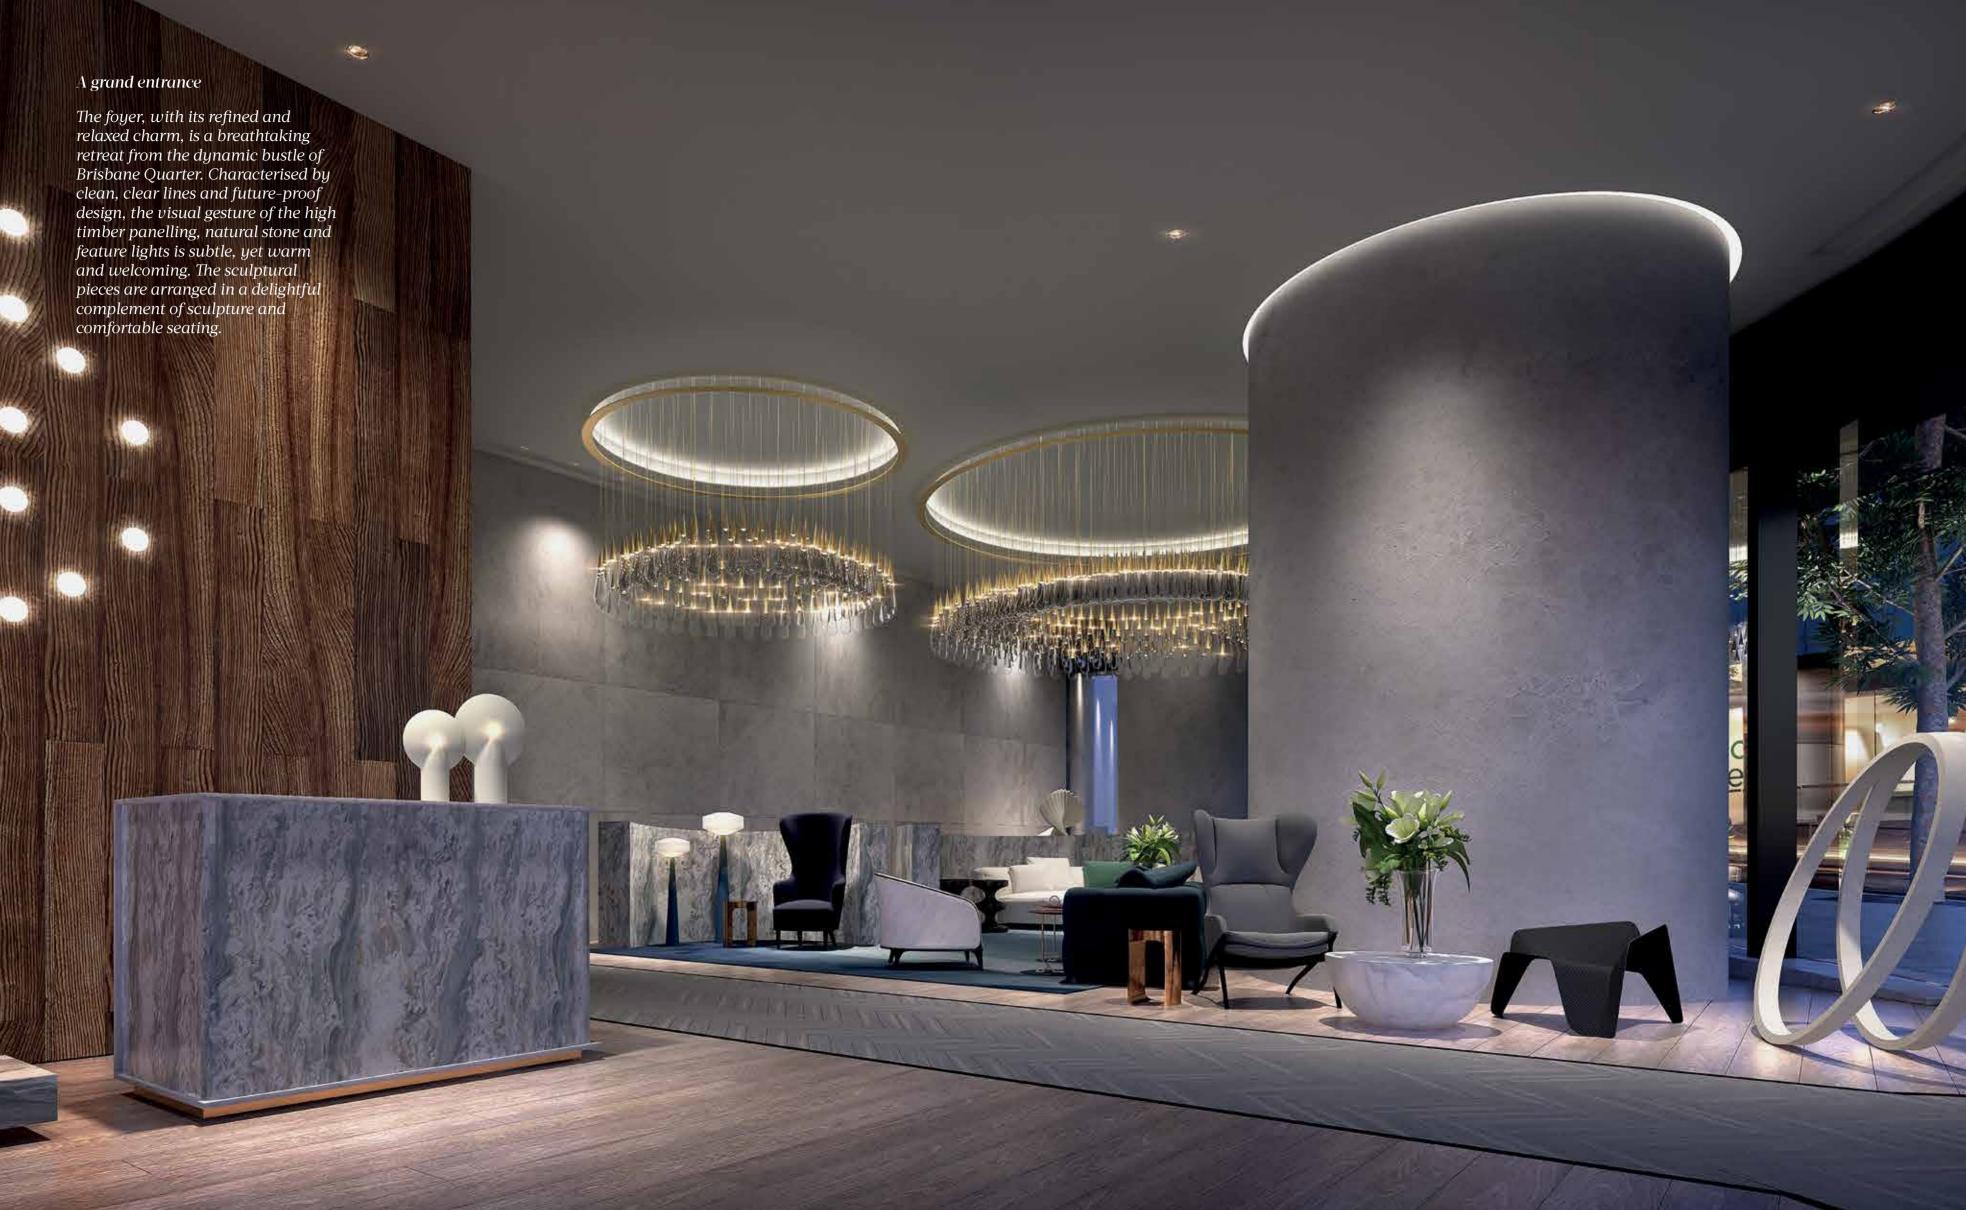

# A riverside residence

Embedded in the bustle of the city, The One takes the sleekness of the tone and clean lines of the tower form and carries them seamlessly into its interiors.

With an elegant fluidity, leathers and quality fabrics are in perfect balance with richly veined natural stones and dusty fawn-finished timbers.

Living areas feature varying timber aesthetics, with hardwood flooring on the Diamond Levels. Highly functional as well as visually pleasing, the material palette reflects a life of refinement. As the heart of the home, the kitchen is adorned with luxurious finishes that enhance the whole of the space.

## Attention to detail

Divided into four levels of finishes and fixtures, each band offers top-end appliances, from Miele to Gaggenau. Every level has an array of integrated elevated options available for kitchen appliances.

The joinery features a custom scalloped design; higher level residences include fluted glass accents on overhead cupboards.

Bathroom vanities are custom built and contain specially designed inlaid storage mirrors. The fine detail continues with reconstituted stone benchtops and highlights of timber hues, porcelain tiles, and various mosaic features. The combined effect makes for considered, sophisticated and bespoke living environments.