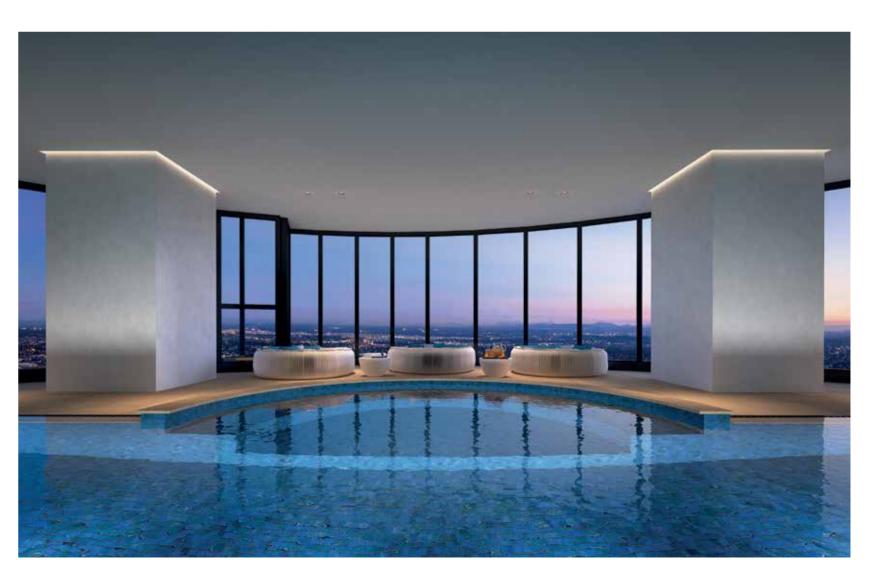

# The Quarterdeck

Towering over the lights of the city on level 45 is the opulent Quarterdeck, with an Executive Residents facility offering a reading lounge, luxury private dining, sauna, theatre, spa, formal function room, gym and enclosed balcony.

The stunning diadem of this area is the pool terrace, a magnificent outdoor swimming with spa and entertaining space that enjoys 360-degree views and a central dining enclave for canapés and cocktails in the sky.