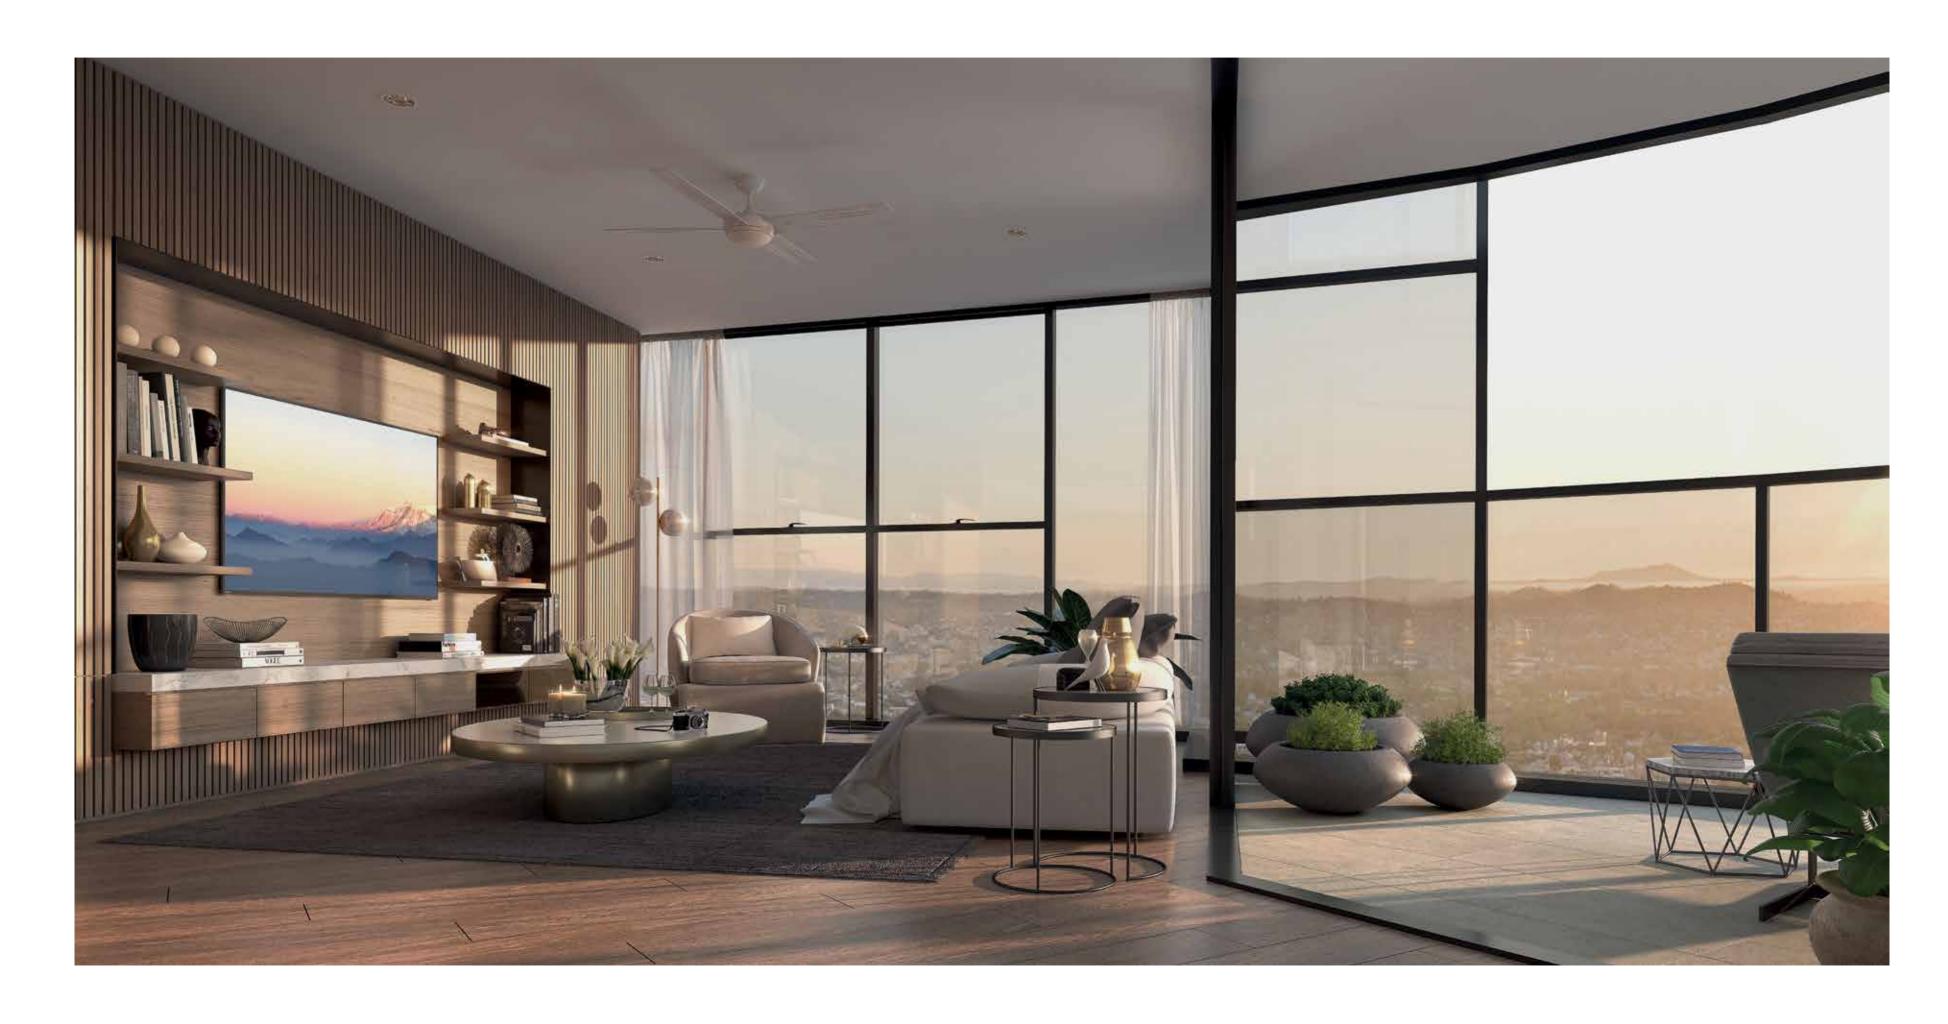

## One Home

The design of The One is informed by its vibrant riverside locale.

The sails of passing ships blend seamlessly with the delicate contours of the architecture, the curves and apertures of its façade, capturing the sunlight and shimmering waters to dazzling effect.

This is an iconic new tower, with every imaginable amenity, from pools and gymnasiums to private dining rooms. Floor-to-ceiling glass and full-height balconies offer unimpeded views of the city, riverside and the endless skyline.

Residences are offered in every shape and size, ensuring there is a space perfect for every individual. From its spacious single level residences to two story penthouses, this is the place for people who realise what living boldly can be. Where contemporary colour schemes in natural hues and an aesthetic of chic minimalism provide the perfect canvas for individual taste.

# A riverside residence

Embedded in the bustle of the city, The One takes the sleekness of the tone and clean lines of the tower form and carries them seamlessly into its interiors.

With an elegant fluidity, leathers and quality fabrics are in perfect balance with richly veined natural stones and dusty fawn-finished timbers.

Living areas feature varying timber aesthetics, with hardwood flooring on the Diamond Levels. Highly functional as well as visually pleasing, the material palette reflects a life of refinement. As the heart of the home, the kitchen is adorned with luxurious finishes that enhance the whole of the space.