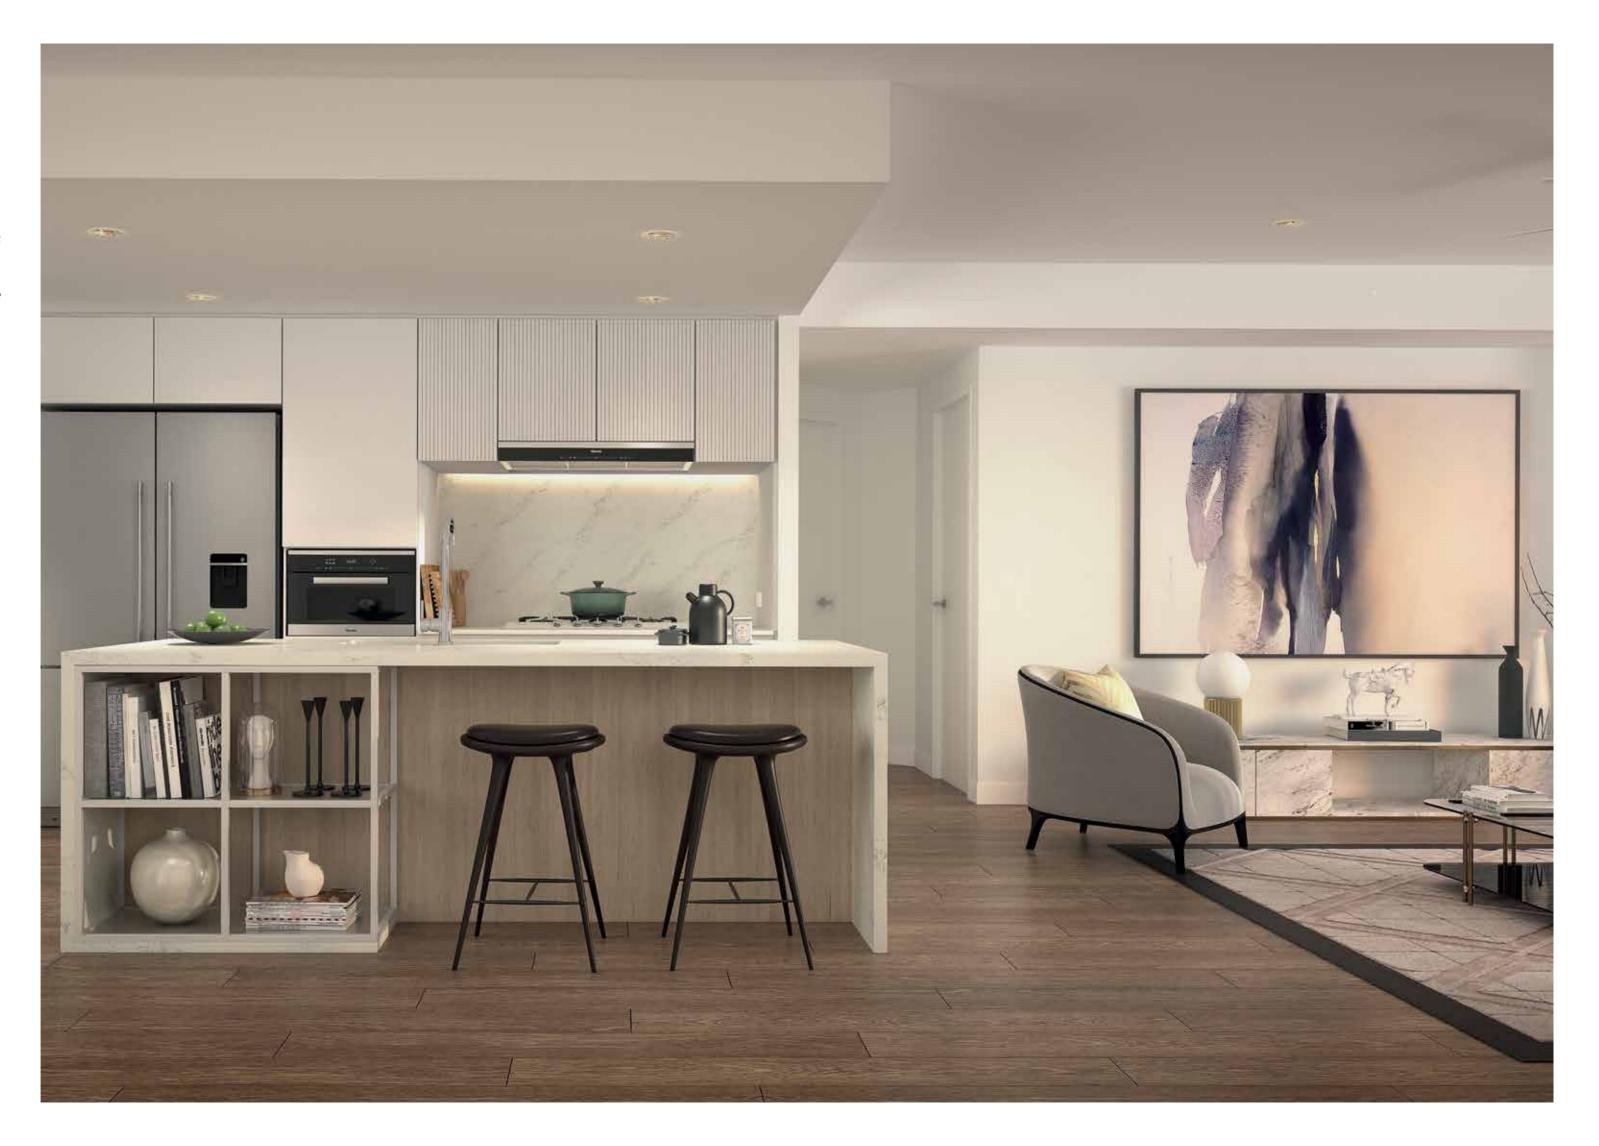

Living areas feature varying timber aesthetics, with hardwood flooring on the Diamond Levels. Highly functional as well as visually pleasing, the material palette reflects a life of refinement. As the heart of the home, the kitchen is adorned with luxurious finishes that enhance the whole of the space.

## Attention to detail

Divided into four levels of finishes and fixtures, each band offers top-end appliances, from Miele to Gaggenau. Every level has an array of integrated elevated options available for kitchen appliances.

The joinery features a custom scalloped design; higher level residences include fluted glass accents on overhead cupboards.

Bathroom vanities are custom built and contain specially designed inlaid storage mirrors. The fine detail continues with reconstituted stone benchtops and highlights of timber hues, porcelain tiles, and various mosaic features. The combined effect makes for considered, sophisticated and bespoke living environments.