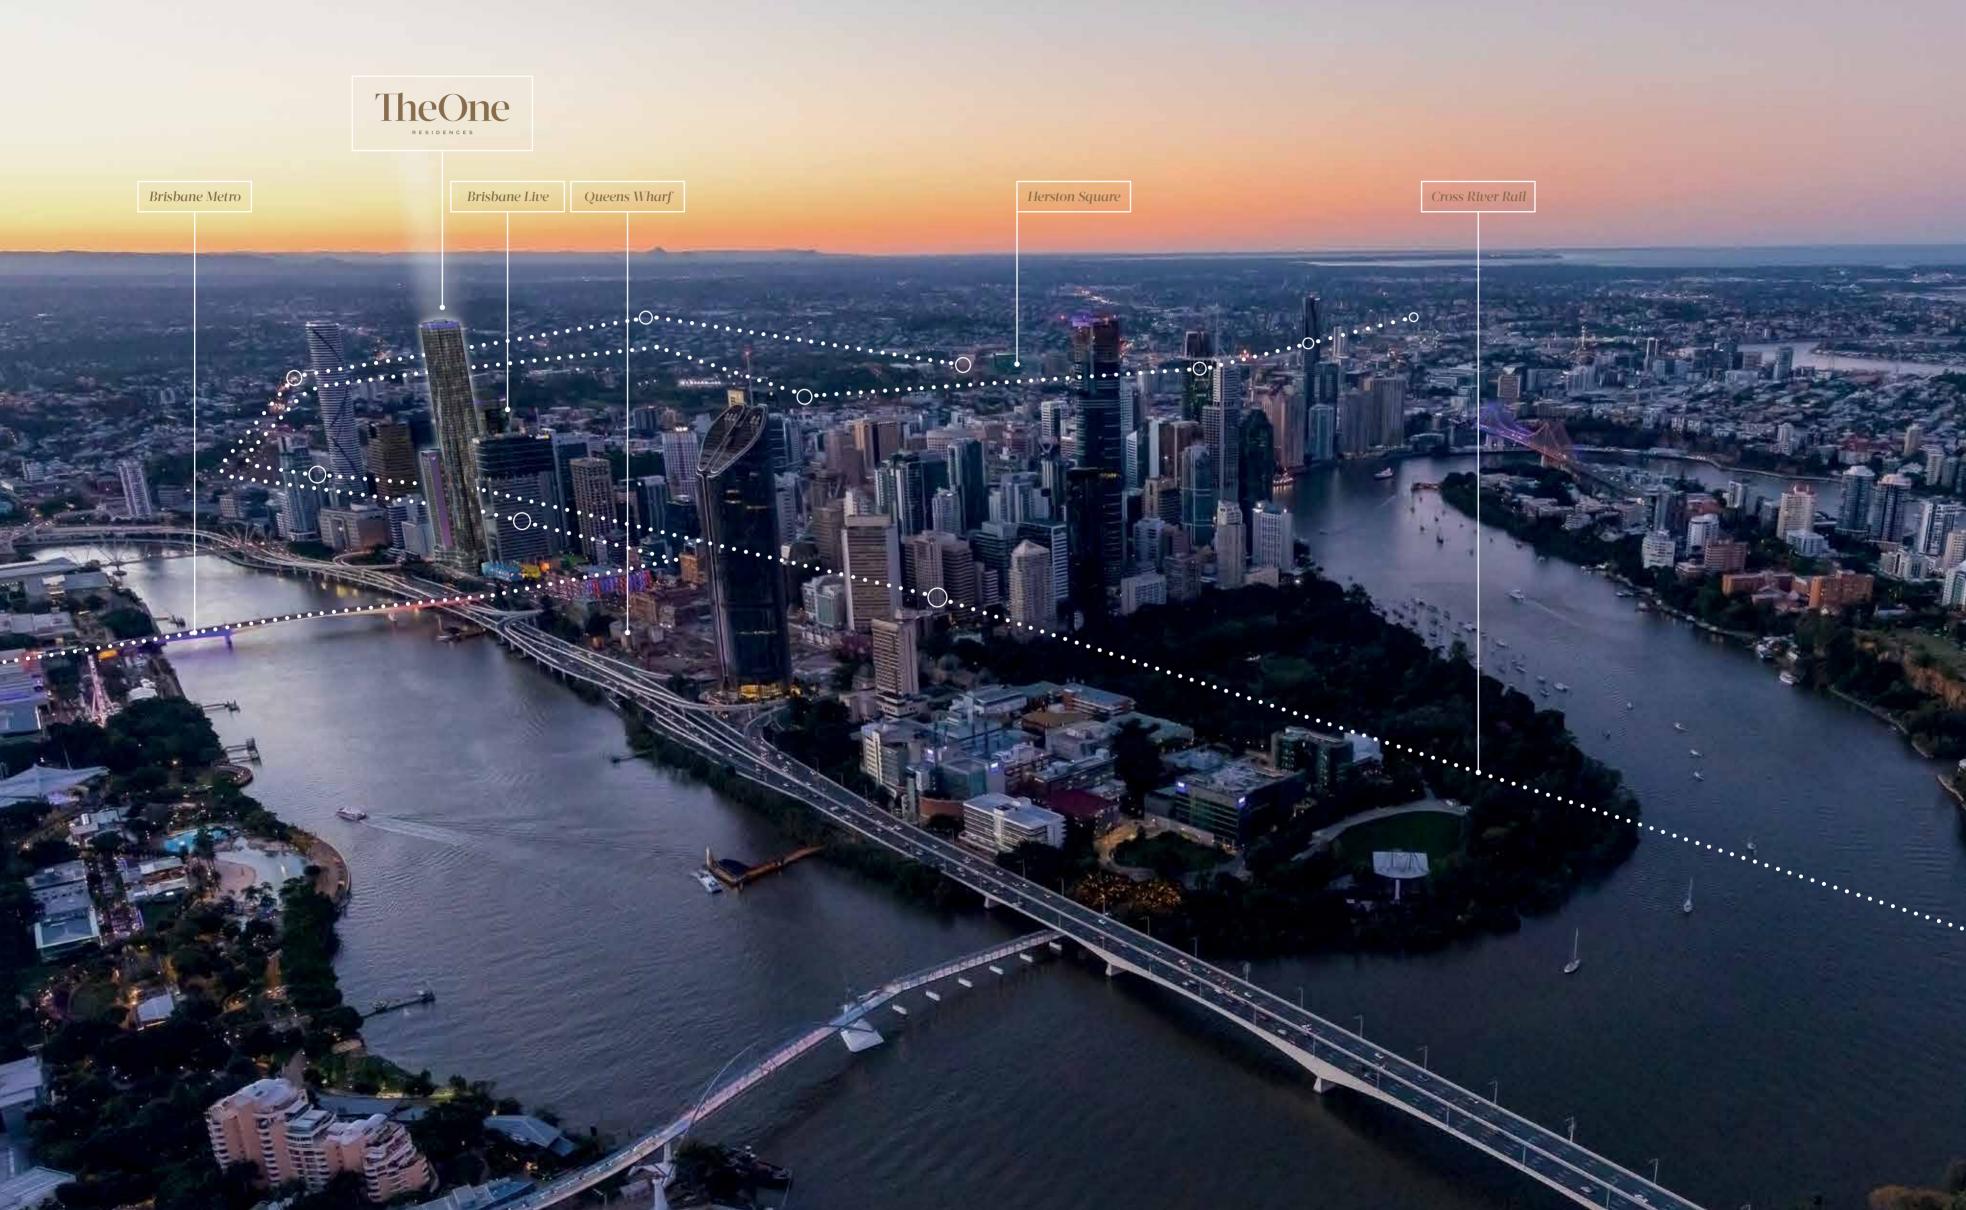

The spirit of Brisbane is the spirit of The One – it's the future.

- 1 Herston Quarter
- 2 Millennium Square Precinct
- 3 Brisbane Showgrounds
- 4 Howard Smith Wharves
- 5 Brisbane Live6 Edward St. Vision
- **7** Brisbane Quarter
- 8 Queens Wharf
- 9 South City Quarter
- 10 Kingsford Smith Drive Upgrade
- 11 Northshore
- **12** Brisbane Airport Development

### Key

IIII Proposed Cross River Rail

Existing Rail Lines

Train stations

Proposed Brisbane Metro Lines

Bus stopsRoads

Tunnels

10

# One Destination

In the centre of Brisbane, three shimmering towers overlook the river.

Here is a place alive with history. It was here that the first house in Brisbane was built, a humble weatherboard cottage. It was here that the Bellevue Hotel once stood, a prominent city landmark that bore the hallmarks of prestige architecture.

This is Brisbane Quarter.