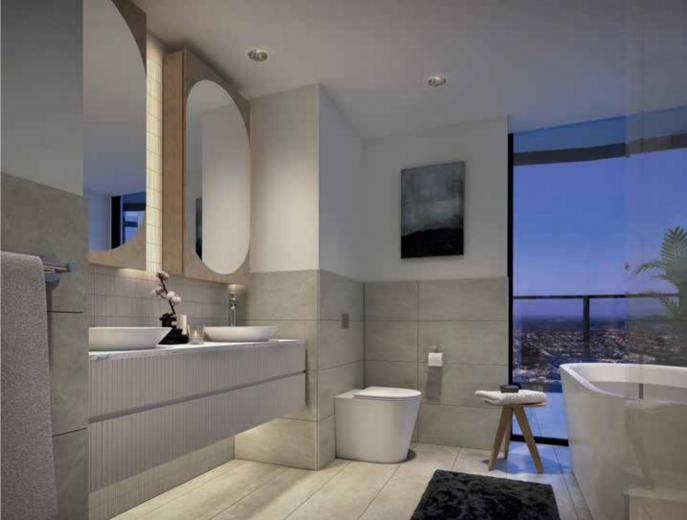

# A riverside residence

Embedded in the bustle of the city, The One takes the sleekness of the tone and clean lines of the tower form and carries them seamlessly into its interiors.

With an elegant fluidity, leathers and quality fabrics are in perfect balance with richly veined natural stones and dusty fawn-finished timbers.

Living areas feature varying timber aesthetics, with hardwood flooring on the Diamond Levels. Highly functional as well as visually pleasing, the material palette reflects a life of refinement. As the heart of the home, the kitchen is adorned with luxurious finishes that enhance the whole of the space.

The joinery features a custom scalloped design; higher level residences include fluted glass accents on overhead cupboards.

Bathroom vanities are custom built and contain specially designed inlaid storage mirrors. The fine detail continues with reconstituted stone benchtops and highlights of timber hues, porcelain tiles, and various mosaic features. The combined effect makes for considered, sophisticated and bespoke living environments.