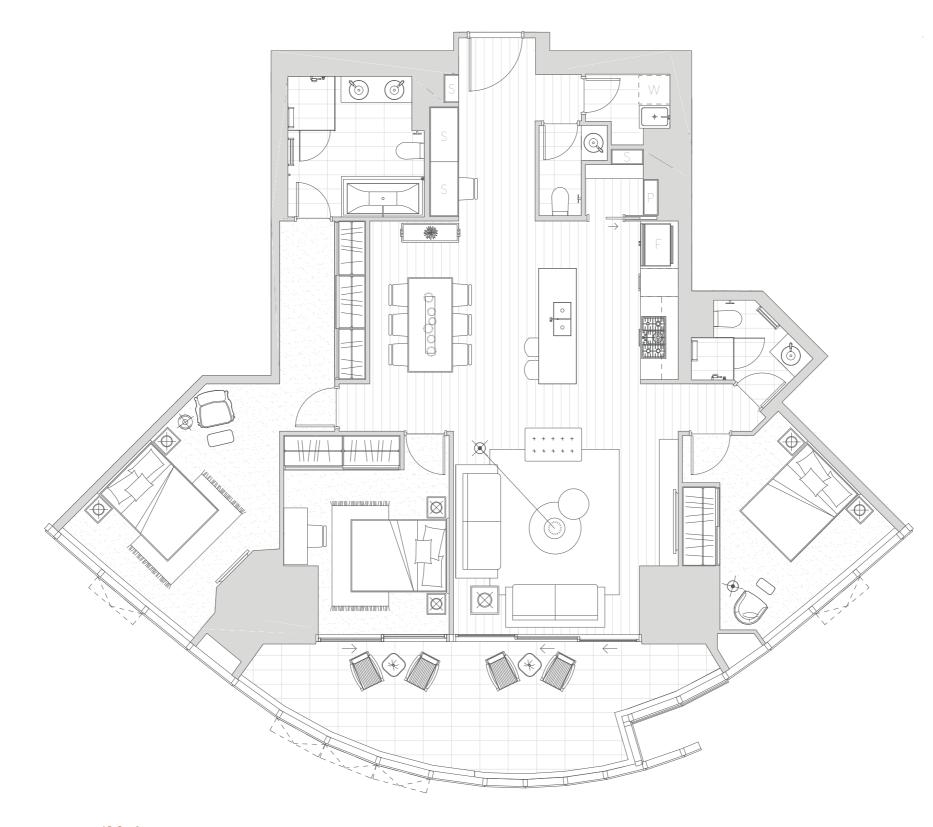

3 Bed / 2.5 Bath Type 03 Quay Residence Level 46 - 74

Kitchen Living/Dining Bedroom 1 Bedroom 2 Bedroom 3 12.6m<sup>2</sup> 27.0m<sup>2</sup> 15.5m<sup>2</sup> 12.3m<sup>2</sup> 12.2m<sup>2</sup>

Internal Area External Area Total Area 148m² 22 - 25m² 170 - 173m²