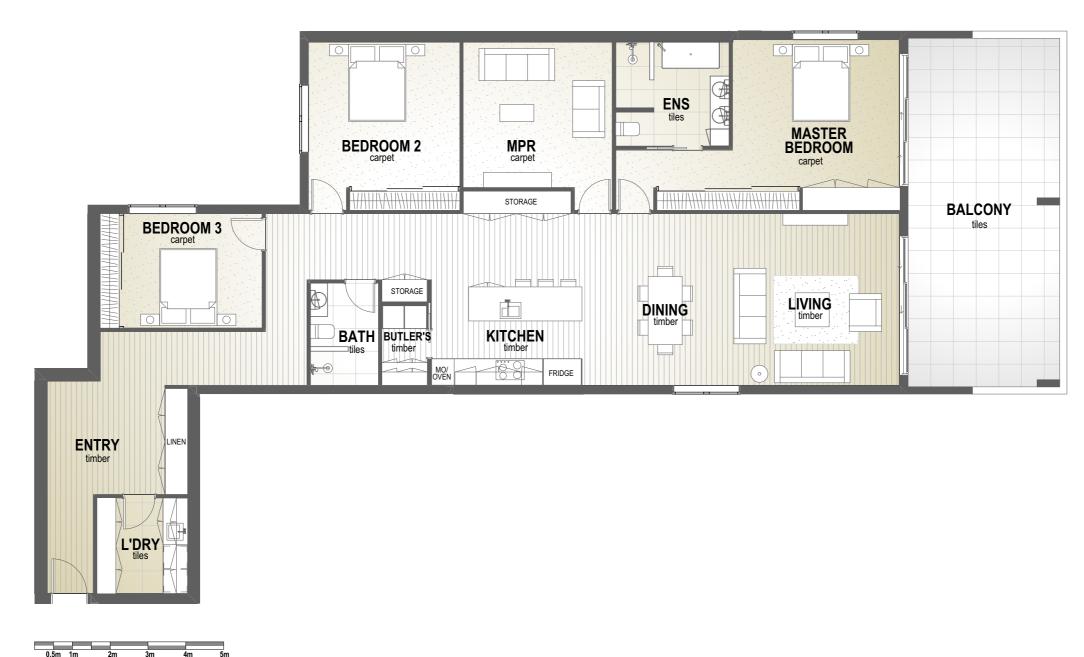

## Apartment 14, 22 & 30

6 - 12 Auster Street Redland Bay

Disclaimer: The Dimensions shown on this plan are approximate only and may vary as a result of detailed design and planning or due to the requirements of the council or any other authority or as a result of construction tolerance. While we have taken all care to ensure accuracy (at the time of printing) of the information contained in this plan, we provide no warranty, guarantee or representation regarding the accuracy, reliability and completeness of this plan and we (and our client) will not be liable (in tort, contract or otherwise) for any loss suffered as a result of you relying on this plan.

## AREAS

| Internal Area: | 198 m <sup>2</sup> |
|----------------|--------------------|
| Balcony Area:  | 39 m²              |
| Total Area:    | 237 m <sup>2</sup> |

**KEY PLAN** 